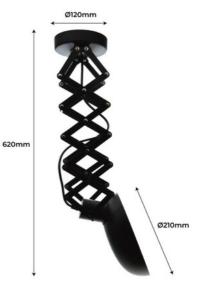

## Ref. L3034-N

Ceiling lamp with extendable bellows in industrial vintage style made of aluminum with high-quality finishes and available in matte black color. Inspired by typical workshop lamps for work areas. Perfect for studios and bedrooms that aim to give an industrial atmosphere to the environment. Its extendable arm and adjustable head offer wide possibilities for directing the beam of light. It features an E27 socket. \*\*Bulb not included\*\*

## **Product data**

| Housing color           | Black (use)         |
|-------------------------|---------------------|
| Сар                     | E27                 |
| Certs                   | CE, ROHS            |
| Energy efficiency class | A+ (2021)           |
| Dimensions (mm) LxWxH   | Ø210 x 620          |
| Style                   | Industrial, Vintage |
| Frequency (Hz)          | 50 - 60             |
| Frequency of Use        | normal              |
| Guarantee               | 10 years            |
| IP                      | IP20                |
| Material                | Aluminum            |
| Assembly                | Surface             |
| Orientable              | Yes                 |
| Maximum power (W)       | 40                  |
| Temperature range       | -20°F ~ +40°F       |
| Sensor                  | No                  |
| Nominal Voltage (V)     | 220 - 240 V AC      |
| Outdoor Use             | No                  |