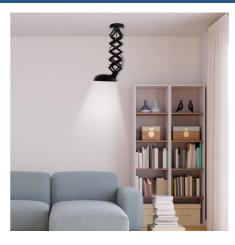

## Ref. L3034-N

Ceiling lamp with extendable bellows in industrial vintage style made of aluminum with high-quality finishes and available in matte black color. Inspired by typical workshop lamps for work areas. Perfect for studios and bedrooms that aim to give an industrial atmosphere to the environment. Its extendable arm and adjustable head offer wide possibilities for directing the beam of light. It features an E27 socket. \*\*Bulb not included\*\*