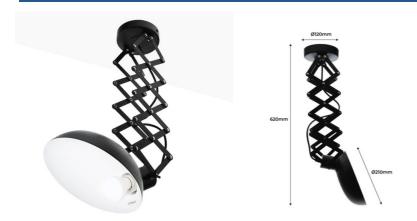

## Ref. L3034-N

Ceiling lamp with extendable bellows in industrial vintage style made of aluminum with high-quality finishes and available in matte black color. Inspired by typical workshop lamps for work areas. Perfect for studios and bedrooms that aim to give an industrial atmosphere to the environment. Its extendable arm and adjustable head offer wide possibilities for directing the beam of light. It features an E27 socket. \*\*Bulb not included\*\*

## **Product data**

| Housing color           | Black (use)         |
|-------------------------|---------------------|
| Сар                     | E27                 |
| Certs                   | CE, ROHS            |
| Energy efficiency class | A+ (2021)           |
| Dimensions (mm) LxWxH   | Ø210 x 620          |
| Style                   | Industrial, Vintage |
| Frequency (Hz)          | 50 - 60             |
| Frequency of Use        | normal              |
| Guarantee               | 10 years            |
| IP                      | IP20                |
| Material                | Aluminum            |
| Assembly                | Surface             |
| Orientable              | Yes                 |
| Maximum power (W)       | 40                  |
| Temperature range       | -20°F ~ +40°F       |
| Sensor                  | No                  |
| Nominal Voltage (V)     | 220 - 240 V AC      |
| Outdoor Use             | No                  |