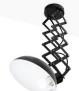

## Extendable vintage ceiling lamp - E27

## Ref. L3034-N

Ceiling lamp with extendable bellows in industrial vintage style made of aluminum with high-quality finishes and available in matte black color. Inspired by typical workshop lamps for work areas. Perfect for studios and bedrooms that aim to give an industrial atmosphere to the environment. Its extendable arm and adjustable head offer wide possibilities for directing the beam of light. It features an E27 socket. \*\*Bulb not included\*\*