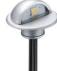

## Kit 6 recessed LED staircase beacons 0,4W 12V-DC IP67

LED ground lights kit specially designed for stair lighting, as they are installed recessed in the front of the steps or on the sides, emitting light downward. It consists of 6 recessed LED spotlights made of stainless steel with an IP67 rating, suitable for outdoor use. It includes connection cables and a power supply. 6x 0.4W - 12V-DC Ø35x31mm ×24mm (cutting diameter). IP67 Available in blue color.