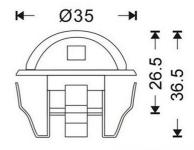

## Kit 6 recessed LED staircase beacons 0,4W 12V-DC IP67

LED ground lights kit specially designed for stair lighting, as they are installed recessed in the front of the steps or on the sides, emitting light downward. It consists of 6 recessed LED spotlights made of stainless steel with an IP67 rating, suitable for outdoor use. It includes connection cables and a power supply. 6x 0.4W - 12V-DC Ø35x31mm ×24mm (cutting diameter). IP67 Available in blue color.

## **Product data**

| Light temperature       | 3000°K (use), Blue (to use)          |
|-------------------------|--------------------------------------|
| Certs                   | CE, ROHS                             |
| Energy efficiency class | A+ (2021)                            |
| Cutting dimensions (mm) | Ø24                                  |
| Dimmable                | Yes                                  |
| Driver                  | External, included                   |
| Frequency (Hz)          | 50 - 60                              |
| Frequency of Use        | normal                               |
| Guarantee               | According to legal warranty: 3 years |
| IP                      | IP67                                 |
| Kelvin (K)              | 3000, 6000                           |
| Material                | Stainless steel                      |
| Material diffuser       | Polycarbonate                        |
| Assembly                | Recessed                             |
| Power (W)               | 6 times 0.4                          |
| Temperature range       | -20°F ~ +40°F                        |
| Nominal Voltage (V)     | 12V DC                               |
| Type of LED             | SMD 5050                             |
| Key                     | Warm white, Cold white, Blue         |
| Outdoor Use             | lf                                   |
| Recommended Use         | Garden                               |
| Service life (h)        | 25,000                               |