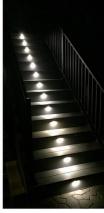

## Kit 6 recessed LED staircase beacons 0,4W 12V-DC IP67

LED ground lights kit specially designed for stair lighting, as they are installed recessed in the front of the steps or on the sides, emitting light downward. It consists of 6 recessed LED spotlights made of stainless steel with an IP67 rating, suitable for outdoor use. It includes connection cables and a power supply. 6x 0.4W - 12V-DC Ø35x31mm ×24mm (cutting diameter). IP67 Available in blue color.