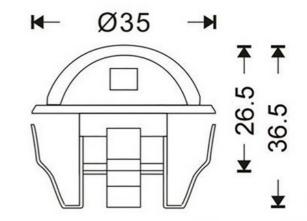

## Kit 6 recessed LED staircase beacons 0,4W 12V-DC IP67

LED ground lights kit specially designed for stair lighting, as they are installed recessed in the front of the steps or on the sides, emitting light downward. It consists of 6 recessed LED spotlights made of stainless steel with an IP67 rating, suitable for outdoor use. It includes connection cables and a power supply. 6x 0.4W - 12V-DC Ø35x31mm ×24mm (cutting diameter). IP67 Available in blue color.

## **Product data**

| Light temperature       | 3000°K (use), Blue (to use)          |
|-------------------------|--------------------------------------|
| Certs                   | CE, ROHS                             |
| Energy efficiency class | A+ (2021)                            |
| Cutting dimensions (mm) | Ø24                                  |
| Dimmable                | Yes                                  |
| Driver                  | External, included                   |
| Frequency (Hz)          | 50 - 60                              |
| Frequency of Use        | normal                               |
| Guarantee               | According to legal warranty: 3 years |
| IP                      | IP67                                 |
| Kelvin (K)              | 3000, 6000                           |
| Material                | Stainless steel                      |
| Material diffuser       | Polycarbonate                        |
| Assembly                | Recessed                             |
| Power (W)               | 6 times 0.4                          |
| Temperature range       | -20°F ~ +40°F                        |
| Nominal Voltage (V)     | 12V DC                               |
| Type of LED             | SMD 5050                             |
| Key                     | Warm white, Cold white, Blue         |
| Outdoor Use             | lf                                   |
| Recommended Use         | Garden                               |
| Service life (h)        | 25,000                               |