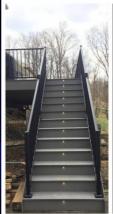

## Kit 6 recessed LED staircase beacons 0,4W 12V-DC IP67

LED ground lights kit specially designed for stair lighting, as they are installed recessed in the front of the steps or on the sides, emitting light downward. It consists of 6 recessed LED spotlights made of stainless steel with an IP67 rating, suitable for outdoor use. It includes connection cables and a power supply. 6x 0.4W - 12V-DC Ø35x31mm ×24mm (cutting diameter). IP67 Available in blue color.