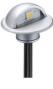

## Kit 6 recessed LED staircase beacons 0,4W 12V-DC IP67

LED ground lights kit specially designed for stair lighting, as they are installed recessed in the front of the steps or on the sides, emitting light downward. It consists of 6 recessed LED spotlights made of stainless steel with an IP67 rating, suitable for outdoor use. It includes connection cables and a power supply. 6x 0.4W - 12V-DC Ø35x31mm ×24mm (cutting diameter). IP67 Available in blue color.