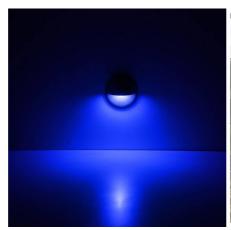

## **Product data**

| Light temperature       | 3000°K (use), Blue (to use)          |
|-------------------------|--------------------------------------|
| Certs                   | CE, ROHS                             |
| Energy efficiency class | A+ (2021)                            |
| Cutting dimensions (mm) | Ø24                                  |
| Dimmable                | Yes                                  |
| Driver                  | External, included                   |
| Frequency (Hz)          | 50 - 60                              |
| Frequency of Use        | normal                               |
| Guarantee               | According to legal warranty: 3 years |
| IP                      | IP67                                 |
| Kelvin (K)              | 3000, 6000                           |
| Material                | Stainless steel                      |
| Material diffuser       | Polycarbonate                        |
| Assembly                | Recessed                             |
| Power (W)               | 6 times 0.4                          |
| Temperature range       | -20°F ~ +40°F                        |
| Nominal Voltage (V)     | 12V DC                               |
| Type of LED             | SMD 5050                             |
| Key                     | Warm white, Cold white, Blue         |
| Outdoor Use             | lf                                   |
| Recommended Use         | Garden                               |
| Service life (h)        | 25,000                               |

## **Product variants**

Reference Attributes

BA50005-AZ Light temperature : Blue (to use)

BA50005-BC Light temperature : 3000°K (use)