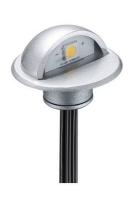

## Kit 6 recessed LED staircase beacons 0,4W 12V-DC IP67

LED ground lights kit specially designed for stair lighting, as they are installed recessed in the front of the steps or on the sides, emitting light downward. It consists of 6 recessed LED spotlights made of stainless steel with an IP67 rating, suitable for outdoor use. It includes connection cables and a power supply. 6x 0.4W - 12V-DC Ø35x31mm ×24mm (cutting diameter). IP67 Available in blue color.

## **Product data**

| Light temperature       | 3000°K (use), Blue (to use)          |
|-------------------------|--------------------------------------|
| Certs                   | CE, ROHS                             |
| Energy efficiency class | A+ (2021)                            |
| Cutting dimensions (mm) | Ø24                                  |
| Dimmable                | Yes                                  |
| Driver                  | External, included                   |
| Frequency (Hz)          | 50 - 60                              |
| Frequency of Use        | normal                               |
| Guarantee               | According to legal warranty: 3 years |
| IP                      | IP67                                 |
| Kelvin (K)              | 3000, 6000                           |
| Material                | Stainless steel                      |
| Material diffuser       | Polycarbonate                        |
| Assembly                | Recessed                             |
| Power (W)               | 6 times 0.4                          |
| Temperature range       | -20°F ~ +40°F                        |
| Nominal Voltage (V)     | 12V DC                               |
| Type of LED             | SMD 5050                             |
| Key                     | Warm white, Cold white, Blue         |
| Outdoor Use             | lf                                   |
| Recommended Use         | Garden                               |
| Service life (h)        | 25,000                               |