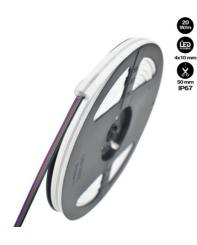

## Ref. N410-5M-RGB

Flexible RGB LED Neon for decorative lighting with a great visual impact. It adapts to various surfaces, providing enormous versatility to bring any design to life. Thanks to its high LED chip density (120 chips/m), it ensures stable and uniform lighting, with a power of 20W/m. Due to its high level of protection, IP67, this product is suitable for outdoor use. It emits light from one of its side faces, allowing for lateral curvature. \*\*The complete kit includes 20 staples +4 plugs (2 initial and 2 final)\*\*

## **Product data**

| Light temperature   | RGB                                  |
|---------------------|--------------------------------------|
| Certs               | CE, ROHS                             |
| Cut distance (mm)   | 50                                   |
| Guarantee           | According to legal warranty: 3 years |
| IP                  | IP67                                 |
| Material            | Silicone                             |
| # Chips per meter   | 120                                  |
| Power/m (W/m)       | 20 watts per meter                   |
| Nominal Voltage (V) | 24V DC                               |
| Type of LED         | SMD 2835                             |
| Key                 | RGB                                  |
| Outdoor Use         | If                                   |