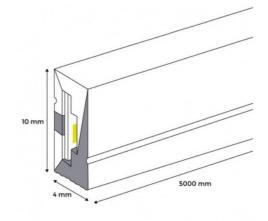

## Ref. N410-5M-RGB

Flexible RGB LED Neon for decorative lighting with a great visual impact. It adapts to various surfaces, providing enormous versatility to bring any design to life. Thanks to its high LED chip density (120 chips/m), it ensures stable and uniform lighting, with a power of 20W/m. Due to its high level of protection, IP67, this product is suitable for outdoor use. It emits light from one of its side faces, allowing for lateral curvature. \*\*The complete kit includes 20 staples +4 plugs (2 initial and 2 final)\*\*

## **Product data**

| Light temperature   | RGB                                  |
|---------------------|--------------------------------------|
| Certs               | CE, ROHS                             |
| Cut distance (mm)   | 50                                   |
| Guarantee           | According to legal warranty: 3 years |
| IP                  | IP67                                 |
| Material            | Silicone                             |
| # Chips per meter   | 120                                  |
| Power/m (W/m)       | 20 watts per meter                   |
| Nominal Voltage (V) | 24V DC                               |
| Type of LED         | SMD 2835                             |
| Key                 | RGB                                  |
| Outdoor Use         | If                                   |