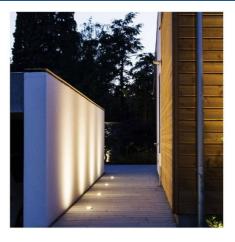

## RGB recessed outdoor ground spotlight - 12V DC -9W - IP67

Recessed RGB floor light, specifically designed for outdoor lighting. It has a protection rating of IP67, which provides a high level of insulation against external factors such as rain and dust. Incorporates high-efficiency LED COB technology, with a power of 9W and RGB system that offers multiple decorative possibilities. With an opening angle of 30°, it can be used as a wall washer, but also to illuminate and decorate pathways, passage areas, and terraces, among many other applications. It is suitable for pedestrian traffic, and includes a plastic tube for mounting in concrete.