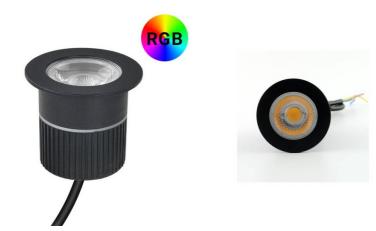

## RGB recessed outdoor ground spotlight - 12V DC -9W - IP67

Recessed RGB floor light, specifically designed for outdoor lighting. It has a protection rating of IP67, which provides a high level of insulation against external factors such as rain and dust. Incorporates high-efficiency LED COB technology, with a power of 9W and RGB system that offers multiple decorative possibilities. With an opening angle of 30°, it can be used as a wall washer, but also to illuminate and decorate pathways, passage areas, and terraces, among many other applications. It is suitable for pedestrian traffic, and includes a plastic tube for mounting in concrete.

## Product data

| Light temperature       | RGB (use)                            |
|-------------------------|--------------------------------------|
| Opening angle (°)       | 30                                   |
| Certs                   | CE, ROHS                             |
| Dimensions (mm) LxWxH   | Ø50 x 72                             |
| Cutting dimensions (mm) | Ø56                                  |
| Frequency (Hz)          | 50 - 60                              |
| Frequency of Use        | normal                               |
| Guarantee               | According to legal warranty: 3 years |
| IP                      | IP67                                 |
| Material                | Aluminum                             |
| Material diffuser       | Polycarbonate                        |
| Assembly                | Recessed in Floor                    |
| Power (W)               | 9                                    |
| Temperature range       | -20°F ~ +40°F                        |
| Nominal Voltage (V)     | 12V DC                               |
| Type of LED             | СОВ                                  |
| Кеу                     | RGB                                  |
| Outdoor Use             | lf                                   |
| Recommended Use         | Garden                               |
| Service life (h)        | 25,000                               |
|                         |                                      |