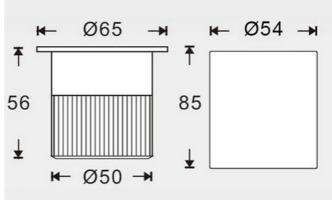

## Product data

| Light temperature       | RGB (use)                            |
|-------------------------|--------------------------------------|
| Opening angle (°)       | 30                                   |
| Certs                   | CE, ROHS                             |
| Dimensions (mm) LxWxH   | Ø50 x 72                             |
| Cutting dimensions (mm) | Ø56                                  |
| Frequency (Hz)          | 50 - 60                              |
| Frequency of Use        | normal                               |
| Guarantee               | According to legal warranty: 3 years |
| IP                      | IP67                                 |
| Material                | Aluminum                             |
| Material diffuser       | Polycarbonate                        |
| Assembly                | Recessed in Floor                    |
| Power (W)               | 9                                    |
| Temperature range       | -20°F ~ +40°F                        |
| Nominal Voltage (V)     | 12V DC                               |
| Type of LED             | СОВ                                  |
| Кеу                     | RGB                                  |
| Outdoor Use             | lf                                   |
| Recommended Use         | Garden                               |
| Service life (h)        | 25,000                               |
|                         |                                      |