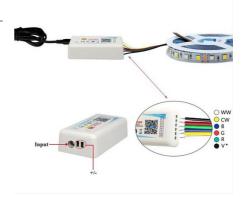

## Ref. B1644-3-RGB+CCT

RGB+CCT LED Controller specially designed for controlling RGB and CCT LED strips from 12 to 24V DC. Incorporates 2.4GHz wireless technology. Control in 7 zones of LED strips up to a maximum of 144W at 12V and 288W at 24V. Output <4A/CH. Includes a remote control that allows you to adjust brightness, saturation, color temperature, etc. It is also possible to control the lights from a Smartphone by downloading the TUYA or Smart Life application, and it is compatible with Alexa, Google Assistant, AliGenie, Yandex Alice, etc.