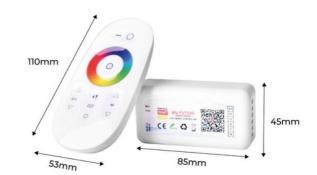

## Ref. B1644-3-RGB+CCT

RGB+CCT LED Controller specially designed for controlling RGB and CCT LED strips from 12 to 24V DC. Incorporates 2.4GHz wireless technology. Control in 7 zones of LED strips up to a maximum of 144W at 12V and 288W at 24V. Output <4A/CH. Includes a remote control that allows you to adjust brightness, saturation, color temperature, etc. It is also possible to control the lights from a Smartphone by downloading the TUYA or Smart Life application, and it is compatible with Alexa, Google Assistant, AliGenie, Yandex Alice, etc.