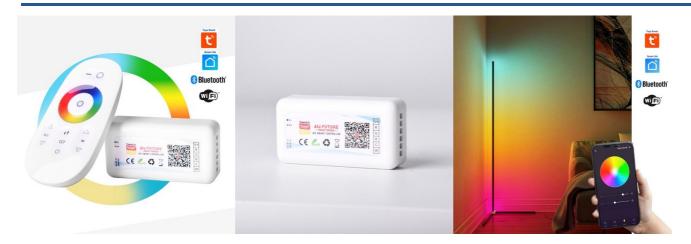

## RBG+CCT SMART WIFI LED Controller with remote control - 12-24V DC - 5 channels

## Ref. B1644-3-RGB+CCT

RGB+CCT LED Controller specially designed for controlling RGB and CCT LED strips from 12 to 24V DC. Incorporates 2.4GHz wireless technology. Control in 7 zones of LED strips up to a maximum of 144W at 12V and 288W at 24V. Output <4A/CH. Includes a remote control that allows you to adjust brightness, saturation, color temperature, etc. It is also possible to control the lights from a Smartphone by downloading the TUYA or Smart Life application, and it is compatible with Alexa, Google Assistant, AliGenie, Yandex Alice, etc.