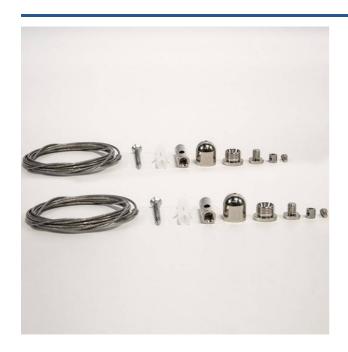

## SUSPENSION CABLE FOR ALUMINIUM PROFILE 20x27MM (2 pcs.)

## Ref. BPERF-M

Suspension cable for hanging the 20x27mm profiles [1] Thanks to them, you will be able to create avant-garde light fixtures ideal for decorating and illuminating all types of rooms, whether at home, in restaurants, commercial spaces, stores, offices, workspaces, or studios. - Includes a bag with 2 cables and all accessories - [1] https://www.barcelonaled.com/perfiles-de-superficie-para-tira-led/comprar-perfil-tira-led-colgar.html