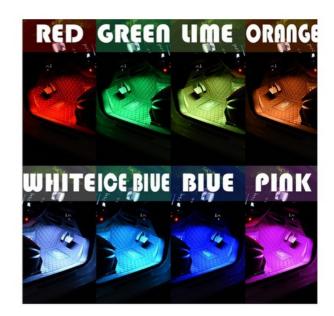

## Ref. B1601-WIFI

12V RGB LED Kit for Car with Mobile Control via WiFi and Bluetooth. Includes 4 strips with 9 chips, connection via cigarette lighter, and customizable light effects.

## **Product data**

| Light temperature                      | RGB (use)                            |
|----------------------------------------|--------------------------------------|
| Adhesive                               | 3M                                   |
| Opening angle (°)                      | 120                                  |
| Certs                                  | CE, ROHS                             |
| Energy efficiency class                | A+ (2021)                            |
| Dimmable                               | No                                   |
| Frequency (Hz)                         | 50 - 60                              |
| Frequency of Use                       | normal                               |
|                                        |                                      |
| Guarantee                              | According to legal warranty: 3 years |
| Guarantee<br>IP                        | According to legal warranty: 3 years |
|                                        | <u> </u>                             |
| IP                                     | IP20                                 |
| IP<br>Nominal Voltage (V)              | IP20<br>12V DC                       |
| IP Nominal Voltage (V) Type of LED     | IP20<br>12V DC<br>SMD 5050           |
| IP Nominal Voltage (V) Type of LED Key | IP20<br>12V DC<br>SMD 5050<br>RGB    |