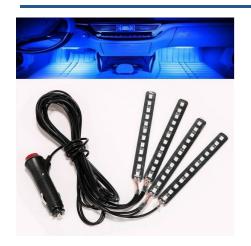

## Ref. B1601-WIFI

12V RGB LED Kit for Car with Mobile Control via WiFi and Bluetooth. Includes 4 strips with 9 chips, connection via cigarette lighter, and customizable light effects.