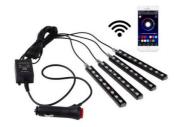

## LED RGB Car Kit 12V - Control from mobile via Bluetooth / WIFI

## Ref. B1601-WIFI

12V RGB LED Kit for Car with Mobile Control via WiFi and Bluetooth. Includes 4 strips with 9 chips, connection via cigarette lighter, and customizable light effects.