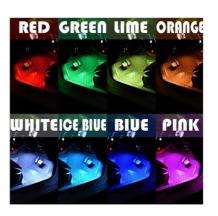

## Ref. B1601-WIFI

12V RGB LED Kit for Car with Mobile Control via WiFi and Bluetooth. Includes 4 strips with 9 chips, connection via cigarette lighter, and customizable light effects.