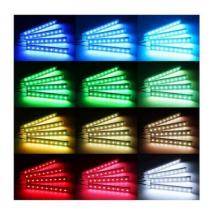

## Ref. B1601-WIFI

12V RGB LED Kit for Car with Mobile Control via WiFi and Bluetooth. Includes 4 strips with 9 chips, connection via cigarette lighter, and customizable light effects.