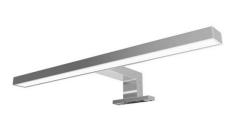

## Bathroom mirror wall light LED 8W 40cm

Bathroom mirror fixture, in matte chrome finish, 400mm length with integrated 8W LED, color temperature 4000K It admits three mounting positions: - Framed on mirror - Screwed onto furniture - Wall mounting 400mm 4000K 230V 8W IP44 640 lumens