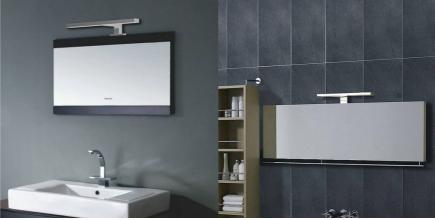

## Bathroom mirror wall light LED 8W 40cm

Bathroom mirror fixture, in matte chrome finish, 400mm length with integrated 8W LED, color temperature 4000K It admits three mounting positions: - Framed on mirror - Screwed onto furniture - Wall mounting 400mm 4000K 230V 8W IP44 640 lumens