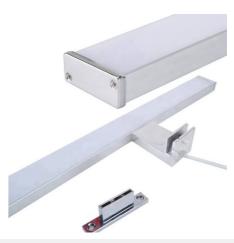

## Bathroom mirror wall light LED 8W 40cm

Bathroom mirror fixture, in matte chrome finish, 400mm length with integrated 8W LED, color temperature 4000K It admits three mounting positions: - Framed on mirror - Screwed onto furniture - Wall mounting 400mm 4000K 230V 8W IP44 640 lumens