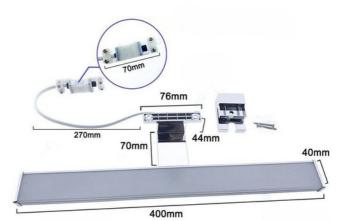

## Bathroom mirror wall light LED 8W 40cm

Bathroom mirror fixture, in matte chrome finish, 400mm length with integrated 8W LED, color temperature 4000K It admits three mounting positions: - Framed on mirror - Screwed onto furniture - Wall mounting 400mm 4000K 230V 8W IP44 640 lumens

## **Product data**

| Black (use), Chrome (to use)         |
|--------------------------------------|
| CE, ROHS                             |
| F                                    |
| 80-85                                |
| 400x106x42                           |
| No                                   |
| 50 - 60                              |
| normal                               |
| According to legal warranty: 3 years |
| IP44                                 |
| 4000                                 |
| Plastic                              |
| Plastic                              |
| Surface                              |
| No                                   |
| 8                                    |
| -20°F ~ +40°F                        |
| 230                                  |
| SMD 2835                             |
| Neutral white                        |
| No                                   |
| 25,000                               |
|                                      |