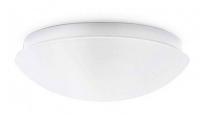

#### Ref. B1728-RS

LED surface-mounted ceiling light with sensor, can be used on walls or ceilings. No visible screws. With a detection angle of 150° on the wall and 360° on the ceiling. Ideal for placement in various environments, it uses E27 bulbs, not included, has a diameter of 280x110mm. \*\*Does not include bulb\*\*  $\emptyset$ 30x103mm E27 IP44

## Ultra-light transmission PC cover

Standard E27 cap socket