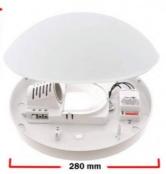

#### Ref. B1728-RS

LED surface-mounted ceiling light with sensor, can be used on walls or ceilings. No visible screws. With a detection angle of 150° on the wall and 360° on the ceiling. Ideal for placement in various environments, it uses E27 bulbs, not included, has a diameter of 280x110mm. \*\*Does not include bulb\*\*  $\emptyset$ 30x103mm E27 IP44

## Ultra-light transmission PC cover

Standard E27 cap socket