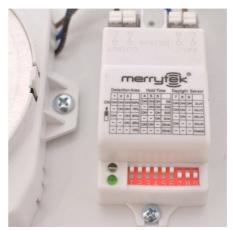

# Surface mounted LED ceiling light with sensor for E27 bulb

#### Ref. B1728-RS

LED surface-mounted ceiling light with sensor, can be used on walls or ceilings. No visible screws. With a detection angle of 150° on the wall and 360° on the ceiling. Ideal for placement in various environments, it uses E27 bulbs, not included, has a diameter of 280x110mm. \*\*Does not include bulb\*\*  $\emptyset$ 30x103mm E27 IP44



#### **Product data**

| Сар               | E27                                  |
|-------------------|--------------------------------------|
| Certs             | CE, ROHS                             |
| Dimmable          | No                                   |
| Form              | Circular                             |
| Frequency of Use  | Intensive