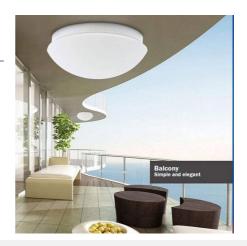

#### Ref. B1728-RS

LED surface-mounted ceiling light with sensor, can be used on walls or ceilings. No visible screws. With a detection angle of 150° on the wall and 360° on the ceiling. Ideal for placement in various environments, it uses E27 bulbs, not included, has a diameter of 280x110mm. \*\*Does not include bulb\*\*  $\emptyset$ 30x103mm E27 IP44