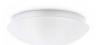

#### Ref. B1728-RS

LED surface-mounted ceiling light with sensor, can be used on walls or ceilings. No visible screws. With a detection angle of 150° on the wall and 360° on the ceiling. Ideal for placement in various environments, it uses E27 bulbs, not included, has a diameter of 280x110mm. \*\*Does not include bulb\*\*  $\emptyset$ 30x103mm E27 IP44

## Ultra-light transmission PC cover

Standard E27 cap socket