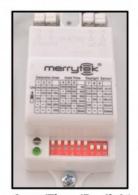

| No                                   |
| Form              | Circular                             |
| Frequency of Use  | Intensive                            |
| Guarantee         | According to legal warranty: 3 years |
| IP                | IP44                                 |
| Material          | Plastic                              |
| Assembly          | Surface                              |
| Orientable        | No                                   |
| Temperature range | -20°F ~ +40°F                        |
| Sensor            | Yes                                  |
| UGR               | No                                   |
| Outdoor Use       | If                                   |

## Ultra-light transmission PC cover





Standard E27 cap socket

## DETAIL



Area/Time/Daylight control Movement detector



## **Product variants**

Reference Attributes





B1728-RS