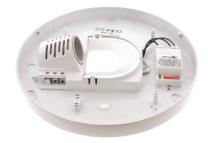

#### Ref. B1728-RS

LED surface-mounted ceiling light with sensor, can be used on walls or ceilings. No visible screws. With a detection angle of 150° on the wall and 360° on the ceiling. Ideal for placement in various environments, it uses E27 bulbs, not included, has a diameter of 280x110mm. \*\*Does not include bulb\*\*  $\emptyset$ 30x103mm E27 IP44

## Ultra-light transmission PC cover

Standard E27 cap socket