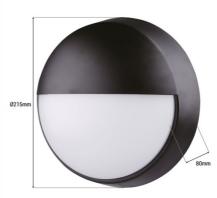

## Ref. B1459-N

Circular outdoor sconce with a modern design made of black polycarbonate. It has a power of 10W and an IP54 protection rating that allows for outdoor use. It emits a uniform light in neutral white tone (4000K) distributed at an angle of  $110^{\circ}$ , making it a perfect fixture to illuminate the exterior of the house, porches, and terraces.

## **Product data**

| Opening angle (°)   | 110                                  |
|---------------------|--------------------------------------|
| Certs               | CE, ROHS                             |
| CRI                 | 80-85                                |
| Frequency (Hz)      | 50 - 60                              |
| Guarantee           | According to legal warranty: 3 years |
| IP                  | IP54                                 |
| Kelvin (K)          | 4000                                 |
| Lumens (Lm)         | 400                                  |
| Material            | Polycarbonate                        |
| Assembly            | Surface                              |
| Power (W)           | 10                                   |
| Sensor              | No                                   |
| Nominal Voltage (V) | 220 - 240 V AC                       |
| Type of LED         | SMD 2835                             |
| Key                 | Neutral white                        |
| Outdoor Use         | lf                                   |
| Recommended Use     | Fascias, Balconies, Porches, Stairs  |
| Service life (h)    | 20000                                |