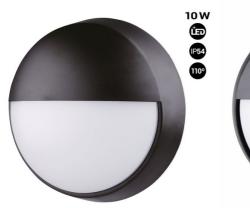

## Circular outdoor wall light - IP54 - 110° - 10W

## Ref. B1459-N

Circular outdoor sconce with a modern design made of black polycarbonate. It has a power of 10W and an IP54 protection rating that allows for outdoor use. It emits a uniform light in neutral white tone (4000K) distributed at an angle of  $110^{\circ}$ , making it a perfect fixture to illuminate the exterior of the house, porches, and terraces.