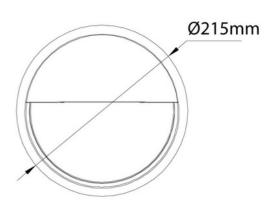

## **Product data**

| Opening angle (°)   | 110                                  |
|---------------------|--------------------------------------|
| Certs               | CE, ROHS                             |
| CRI                 | 80-85                                |
| Frequency (Hz)      | 50 - 60                              |
| Guarantee           | According to legal warranty: 3 years |
| IP                  | IP54                                 |
| Kelvin (K)          | 4000                                 |
| Lumens (Lm)         | 400                                  |
| Material            | Polycarbonate                        |
| Assembly            | Surface                              |
| Power (W)           | 10                                   |
| Sensor              | No                                   |
| Nominal Voltage (V) | 220 - 240 V AC                       |
| Type of LED         | SMD 2835                             |
| Key                 | Neutral white                        |
| Outdoor Use         | lf                                   |
| Recommended Use     | Fascias, Balconies, Porches, Stairs  |
| Service life (h)    | 20000                                |