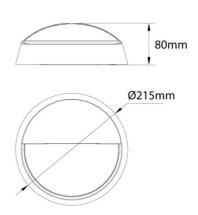

## **Product data**

| Opening angle (°)   | 110                                  |
|---------------------|--------------------------------------|
| Certs               | CE, ROHS                             |
| CRI                 | 80-85                                |
| Frequency (Hz)      | 50 - 60                              |
| Guarantee           | According to legal warranty: 3 years |
| IP                  | IP54                                 |
| Kelvin (K)          | 4000                                 |
| Lumens (Lm)         | 400                                  |
| Material            | Polycarbonate                        |
| Assembly            | Surface                              |
| Power (W)           | 10                                   |
| Sensor              | No                                   |
| Nominal Voltage (V) | 220 - 240 V AC                       |
| Type of LED         | SMD 2835                             |
| Key                 | Neutral white                        |
| Outdoor Use         | lf                                   |
| Recommended Use     | Fascias, Balconies, Porches, Stairs  |
| Service life (h)    | 20000                                |