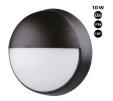

## Circular outdoor wall light - IP54 - 110° - 10W

## Ref. B1459-N

Circular outdoor sconce with a modern design made of black polycarbonate. It has a power of 10W and an IP54 protection rating that allows for outdoor use. It emits a uniform light in neutral white tone (4000K) distributed at an angle of  $110^{\circ}$ , making it a perfect fixture to illuminate the exterior of the house, porches, and terraces.