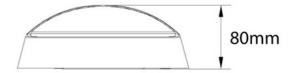

## **Product data**

| Opening angle (°)   | 110                                  |
|---------------------|--------------------------------------|
| Certs               | CE, ROHS                             |
| CRI                 | 80-85                                |
| Frequency (Hz)      | 50 - 60                              |
| Guarantee           | According to legal warranty: 3 years |
| IP                  | IP54                                 |
| Kelvin (K)          | 4000                                 |
| Lumens (Lm)         | 400                                  |
| Material            | Polycarbonate                        |
| Assembly            | Surface                              |
| Power (W)           | 10                                   |
| Sensor              | No                                   |
| Nominal Voltage (V) | 220 - 240 V AC                       |
| Type of LED         | SMD 2835                             |
| Key                 | Neutral white                        |
| Outdoor Use         | lf                                   |
| Recommended Use     | Fascias, Balconies, Porches, Stairs  |
| Service life (h)    | 20000                                |