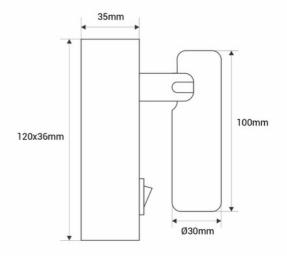

## Product data

| Housing color     | White (use), Black (use)                |
|-------------------|-----------------------------------------|
| Certs             | CE, ROHS                                |
| Connection        | Point of light                          |
| Dimmable          | No                                      |
| Frequency of Use  | Intensive                               |
| Guarantee         | According to legal warranty: 3 years    |
| IP                | IP20                                    |
| Kelvin (K)        | 3000                                    |
| Lumens (Lm)       | 130                                     |
| Material          | Aluminum                                |
| Assembly          | Surface                                 |
| Temperature range | -20°F ~ +40°F                           |
| Кеу               | Warm white                              |
| UGR               | No                                      |
| Outdoor Use       | No                                      |
| Recommended Use   | Bedrooms, Hotels, Commerce, Living room |