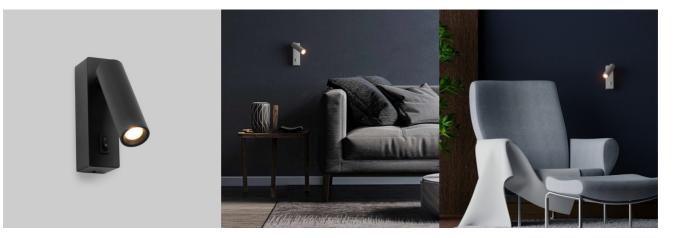

## Wall light for reading 2W - Adjustable - CREE Chip

Adjustable LED wall sconce, with high-quality CREE LED chip. Provides warm and adjustable lighting, ideal for headboards. With an elegant design, available in black or white, it fits any decor style.