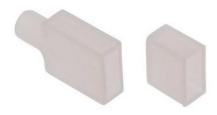

## Silicone plug for flexible neon start / end 4x10mm

Silicone start/end plug for custom assemblies of flexible LED neon 4x10mm. The initial plug has a hole of Ø3mm for cable passage. Proper installation involves filling with thermal silicone and ensuring the installation is completely sealed.