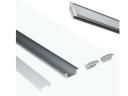

## Recessed aluminum profile for LED strip with diffuser - 2 covers - 23x8mm - 2 meters

The recessed aluminum profile offers a versatile, modern, and functional lighting solution for various applications where LED strips are to be hidden. It is available in matte white, matte black, and aluminum silver. It allows for the installation of LED strips  $\leq$  12mm, and can be combined according to needs to achieve discreet mounting in any interior space. \*\* Includes diffuser and 2 caps (with and without hole) \*\*

## **Product data**

| Housing color         | White (use), Black (use), Silver (to use) |
|-----------------------|-------------------------------------------|
| Certs                 | CE, ROHS                                  |
| Dimensions (mm) LxWxH | 23 x 8.6 x 2000                           |
| Guarantee             | According to legal warranty: 3 years      |
| IP                    | IP20                                      |
| Material              | Aluminum                                  |
| Material diffuser     | Polycarbonate                             |
| Assembly              | Recessed                                  |
| Outdoor Use           | No                                        |