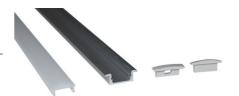

## Recessed aluminum profile for LED strip with diffuser - 2 covers - 23x8mm - 2 meters

The recessed aluminum profile offers a versatile, modern, and functional lighting solution for various applications where LED strips are to be hidden. It is available in matte white, matte black, and aluminum silver. It allows for the installation of LED strips  $\leq$  12mm, and can be combined according to needs to achieve discreet mounting in any interior space. \*\* Includes diffuser and 2 caps (with and without hole) \*\*

## **Product variants**

Reference Attributes

KPERF23X8-B Housing color: White (use)

KPERF23X8-N Housing color: Black (use)

KPERF23X8-P Housing color: Silver (to use)