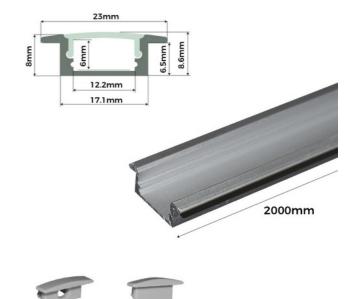

## Recessed aluminum profile for LED strip with diffuser - 2 covers - 23x8mm - 2 meters

The recessed aluminum profile offers a versatile, modern, and functional lighting solution for various applications where LED strips are to be hidden. It is available in matte white, matte black, and aluminum silver. It allows for the installation of LED strips  $\leq$  12mm, and can be combined according to needs to achieve discreet mounting in any interior space. \*\* Includes diffuser and 2 caps (with and without hole) \*\*

## **Product data**

| Housing color         | White (use), Black (use), Silver (to use) |
|-----------------------|-------------------------------------------|
| Certs                 | CE, ROHS                                  |
| Dimensions (mm) LxWxH | 23 x 8.6 x 2000                           |
| Guarantee             | According to legal warranty: 3 years      |
| IP                    | IP20                                      |
| Material              | Aluminum                                  |
| Material diffuser     | Polycarbonate                             |
| Assembly              | Recessed                                  |
| Outdoor Use           | No                                        |