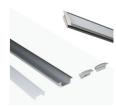

## Recessed aluminum profile for LED strip with diffuser - 2 covers - 23x8mm - 2 meters

The recessed aluminum profile offers a versatile, modern, and functional lighting solution for various applications where LED strips are to be hidden. It is available in matte white, matte black, and aluminum silver. It allows for the installation of LED strips  $\leq$  12mm, and can be combined according to needs to achieve discreet mounting in any interior space. \*\* Includes diffuser and 2 caps (with and without hole) \*\*

## **Product data**

| Housing color         | White (use), Black (use), Silver (to use) |
|-----------------------|-------------------------------------------|
| Certs                 | CE, ROHS                                  |
| Dimensions (mm) LxWxH | 23 x 8.6 x 2000                           |
| Guarantee             | According to legal warranty: 3 years      |
| IP                    | IP20                                      |
| Material              | Aluminum                                  |
| Material diffuser     | Polycarbonate                             |
| Assembly              | Recessed                                  |
| Outdoor Use           | No                                        |