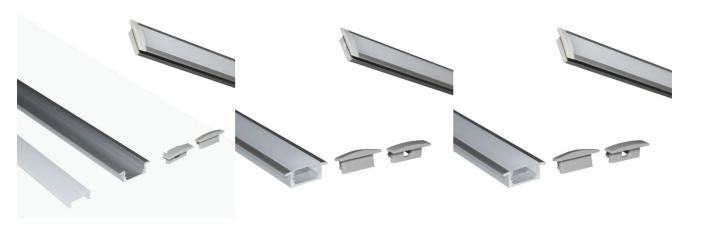

## Recessed aluminum profile for LED strip with diffuser - 2 covers - 23x8mm - 2 meters

The recessed aluminum profile offers a versatile, modern, and functional lighting solution for various applications where LED strips are to be hidden. It is available in matte white, matte black, and aluminum silver. It allows for the installation of LED strips  $\leq$  12mm, and can be combined according to needs to achieve discreet mounting in any interior space. \*\* Includes diffuser and 2 caps (with and without hole) \*\*

## **Product variants**

Reference Attributes

KPERF23X8-B Housing color: White (use)

KPERF23X8-N Housing color: Black (use)

KPERF23X8-P Housing color: Silver (to use)