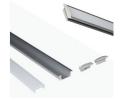

## Recessed aluminum profile for LED strip with diffuser - 2 covers - 23x8mm - 2 meters

The recessed aluminum profile offers a versatile, modern, and functional lighting solution for various applications where LED strips are to be hidden. It is available in matte white, matte black, and aluminum silver. It allows for the installation of LED strips  $\leq$  12mm, and can be combined according to needs to achieve discreet mounting in any interior space. \*\* Includes diffuser and 2 caps (with and without hole) \*\*

## **Product data**

| Housing color         | White (use), Black (use), Silver (to use) |
|-----------------------|-------------------------------------------|
| Certs                 | CE, ROHS                                  |
| Dimensions (mm) LxWxH | 23 x 8.6 x 2000                           |
| Guarantee             | According to legal warranty: 3 years      |
| IP                    | IP20                                      |
| Material              | Aluminum                                  |
| Material diffuser     | Polycarbonate                             |
| Assembly              | Recessed                                  |
| Outdoor Use           | No                                        |