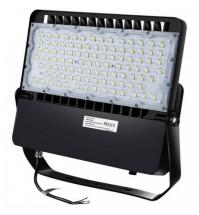

## Asymmetric LED floodlight 200W - 150lm/W - IP65

## Ref. B8221

Asymmetrical LED projector industrial high performance, with a power of 200W and an efficiency of 150lm/W. Its asymmetric lens optimizes light distribution, making it ideal for sports facilities, industrial halls, workshops, or parking lots, among others. Available in cool white (5000K). \*\*7 Year Warranty\*\*