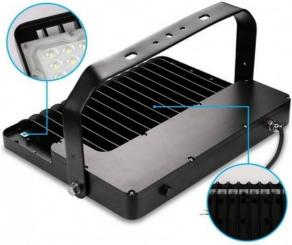

## Ref. B8221

Asymmetrical LED projector industrial high performance, with a power of 200W and an efficiency of 150lm/W. Its asymmetric lens optimizes light distribution, making it ideal for sports facilities, industrial halls, workshops, or parking lots, among others. Available in cool white (5000K). \*\*7 Year Warranty\*\*

Better Heat Dissipation Multi-board convection cooling design

| Type of LED      | Chip EPISTAR                  |
|------------------|-------------------------------|
| Кеу              | Cold white                    |
| Outdoor Use      | If                            |
| Recommended Use  | Garden, Industrial Warehouses |
| Service life (h) | 50000                         |
| Product variants |                               |