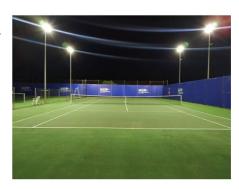

## Ref. B8221

Asymmetrical LED projector industrial high performance, with a power of 200W and an efficiency of 150lm/W. Its asymmetric lens optimizes light distribution, making it ideal for sports facilities, industrial halls, workshops, or parking lots, among others. Available in cool white (5000K). \*\*7 Year Warranty\*\*