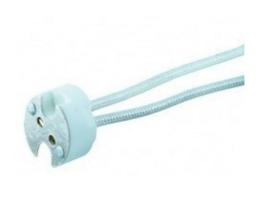

# Lampholder socket GU5.3 MR16 G4

#### Ref. B1635

MR16 or GU5.3 socket pre-wired 12V-AC for MR16 halogen bulbs.

| ľ | 7 | O | u | u | C | L | u | a | LC |  |
|---|---|---|---|---|---|---|---|---|----|--|
|   |   |   |   |   |   |   |   |   |    |  |

| Сар                 | GU5,3, MR16                          |
|---------------------|--------------------------------------|
| Certs               | CE, ROHS                             |
| Frequency of Use    | Intensive                            |
| Guarantee           | According to legal warranty: 3 years |
| IP                  | IP20                                 |
| Material            | Plastic, Metal                       |
| Maximum power (W)   | 15                                   |
| Temperature range   | -20°F ~ +50°F                        |
| Nominal Voltage (V) | 12V-AC                               |