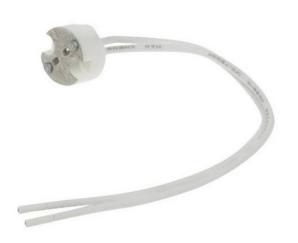

# Lampholder socket GU5.3 MR16 G4

#### Ref. B1635

MR16 or GU5.3 socket pre-wired 12V-AC for MR16 halogen bulbs.

| ľ | 7 | O | u | u | C | L | u | a | LC |  |
|---|---|---|---|---|---|---|---|---|----|--|
|   |   |   |   |   |   |   |   |   |    |  |

| Сар                 | GU5,3, MR16                          |
|---------------------|--------------------------------------|
| Certs               | CE, ROHS                             |
| Frequency of Use    | Intensive                            |
| Guarantee           | According to legal warranty: 3 years |
| IP                  | IP20                                 |
| Material            | Plastic, Metal                       |
| Maximum power (W)   | 15                                   |
| Temperature range   | -20°F ~ +50°F                        |
| Nominal Voltage (V) | 12V-AC                               |