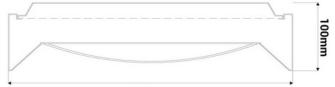

## Product data

| Opening angle (°)       | 120                                  |
|-------------------------|--------------------------------------|
| Certs                   | CE, ROHS                             |
| Energy efficiency class | F (2021)                             |
| CRI                     | 85-90                                |
| Dimensions (mm) LxWxH   | Ø450x100                             |
| Dimmable                | No                                   |
| Driver                  | Eaglerise                            |
| Form                    | Circular                             |
| Frequency (Hz)          | 50 - 60                              |
| Guarantee               | According to legal warranty: 3 years |
| IP                      | IP20                                 |
| Kelvin (K)              | 3000, 4000                           |
| Material                | Aluminum                             |
| Material diffuser       | Polycarbonate                        |
| Assembly                | Surface                              |
| Orientable              | No                                   |
| Power (W)               | 28                                   |
| Sensor                  | No                                   |
| Nominal Voltage (V)     | 220 - 240 V AC                       |
| Type of LED             | CHIP San'an                          |
| Кеу                     | Warm white, Neutral white, CCT       |
| Outdoor Use             | No                                   |
|                         |                                      |

Ø450mm

1 of 2

| Recommended Use  | Dining room, Bedrooms, Hotels, Offices |
|------------------|----------------------------------------|
| Service life (h) | 25,000                                 |
| Product variants |                                        |
| Reference        | Attributes                             |
|                  |                                        |
|                  |                                        |
|                  |                                        |
|                  |                                        |