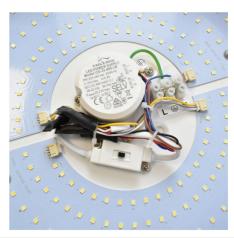

## Ref. LN1612-CCT

Modern ceiling LED lamp made of aluminum with a wood effect on the inside. Due to its design, it can integrate into a wide variety of decors. It incorporates an EAGLERISE driver and Sanan LED chip, which allows for homogeneous and efficient lighting with a power of 28W. Its CCT system allows you to select the color temperature, between warm white (3000K) and neutral white (4000K), enabling you to choose the type of light that best suits the needs of each project.

## Product data

| Opening angle (°)       | 120                                  |
|-------------------------|--------------------------------------|
| Certs                   | CE, ROHS                             |
| Energy efficiency class | F (2021)                             |
| CRI                     | 85-90                                |
| Dimensions (mm) LxWxH   | Ø450x100                             |
| Dimmable                | No                                   |
| Driver                  | Eaglerise                            |
| Form                    | Circular                             |
| Frequency (Hz)          | 50 - 60                              |
| Guarantee               | According to legal warranty: 3 years |
| IP                      | IP20                                 |
| Kelvin (K)              | 3000, 4000                           |
| Material                | Aluminum                             |
| Material diffuser       | Polycarbonate                        |
| Assembly                | Surface                              |
| Orientable              | No                                   |
| Power (W)               | 28                                   |
| Sensor                  | No                                   |
| Nominal Voltage (V)     | 220 - 240 V AC                       |
| Type of LED             | CHIP San'an                          |
| Кеу                     | Warm white, Neutral white, CCT       |
| Outdoor Use             | No                                   |
|                         |                                      |