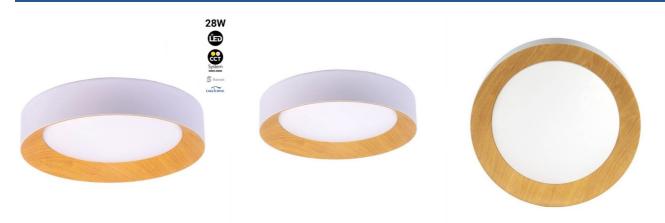

## LED ceiling lamp ceiling type - Wood effect -CCT - Ø450mm - 28W

## Ref. LN1612-CCT

Modern ceiling LED lamp made of aluminum with a wood effect on the inside. Due to its design, it can integrate into a wide variety of decors. It incorporates an EAGLERISE driver and Sanan LED chip, which allows for homogeneous and efficient lighting with a power of 28W. Its CCT system allows you to select the color temperature, between warm white (3000K) and neutral white (4000K), enabling you to choose the type of light that best suits the needs of each project.

## Product data

| Opening angle (°)       | 120                                  |
|-------------------------|--------------------------------------|
| Certs                   | CE, ROHS                             |
| Energy efficiency class | F (2021)                             |
| CRI                     | 85-90                                |
| Dimensions (mm) LxWxH   | Ø450x100                             |
| Dimmable                | No                                   |
| Driver                  | Eaglerise                            |
| Form                    | Circular                             |
| Frequency (Hz)          | 50 - 60                              |
| Guarantee               | According to legal warranty: 3 years |
| IP                      | IP20                                 |
| Kelvin (K)              | 3000, 4000                           |
| Material                | Aluminum                             |
| Material diffuser       | Polycarbonate                        |
| Assembly                | Surface                              |
| Orientable              | No                                   |
| Power (W)               | 28                                   |
| Sensor                  | No                                   |
| Nominal Voltage (V)     | 220 - 240 V AC                       |
| Type of LED             | CHIP San'an                          |
| Кеу                     | Warm white, Neutral white, CCT       |
| Outdoor Use             | No                                   |
|                         |                                      |