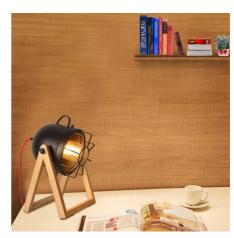

## Vintage wooden table lamp "TACHICOM" E27

Foldable table lamp in black with a wooden base, featuring a metal head and cage painted in black. With compact dimensions, the TACHICOM lamp is the perfect addition for placing on supplementary nightstands, reading tables, or as a decorative element. Dimensions 21x18x28cm. \*\* Bulb NOT included \*\* E27 Max. 60W 230V IP20