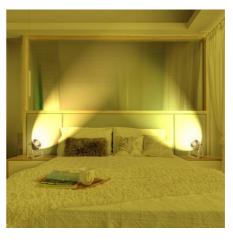

## Vintage wooden table lamp "TACHICOM" E27

Foldable table lamp in black with a wooden base, featuring a metal head and cage painted in black. With compact dimensions, the TACHICOM lamp is the perfect addition for placing on supplementary nightstands, reading tables, or as a decorative element. Dimensions 21x18x28cm. \*\* Bulb NOT included \*\* E27 Max. 60W 230V IP20