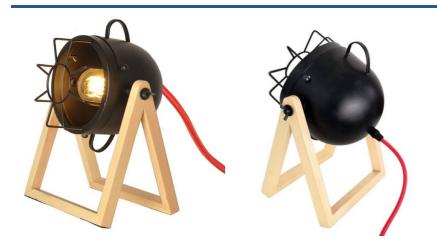

## Vintage wooden table lamp "TACHICOM" E27

Foldable table lamp in black with a wooden base, featuring a metal head and cage painted in black. With compact dimensions, the TACHICOM lamp is the perfect addition for placing on supplementary nightstands, reading tables, or as a decorative element. Dimensions 21x18x28cm. \*\* Bulb NOT included \*\* E27 Max. 60W 230V IP20

## Product data

| Case color | Black (use), Gray (to use) |
|------------|----------------------------|
| Connection | Plug                       |
| Certs      | CE, ROHS                   |
| Style      | Industrial, Vintage        |