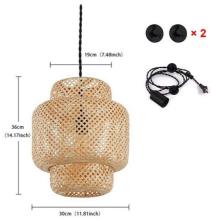

## Ref. LM141-C

"Onna" Hanging Lamp handcrafted from durable and resistant wicker fibers. Its design makes it a perfect decorative element for creating warm and harmonious environments. Includes a 3.38 m long black cable with a switch, plug, and two decentralized hooks, allowing for customized installation and adjustment. \*\*Accepts E27 bulb (not included)\*\*

## **Product data**

| Connection            | Plug           |
|-----------------------|----------------|
| Сар                   | E27            |
| Certs                 | CE, ROHS       |
| Dimensions (mm) LxWxH | 300x360        |
| Style                 | Natural        |
| Frequency (Hz)        | 50 - 60        |
| Guarantee             | 10 years       |
| IP                    | IP20           |
| Material              | Willow         |
| Assembly              | Suspension     |
| Orientable            | No             |
| Maximum power (W)     | 40             |
| Temperature range     | -20°F ~ +40°F  |
| Nominal Voltage (V)   | 220 - 240 V AC |
| Outdoor Use           | No             |