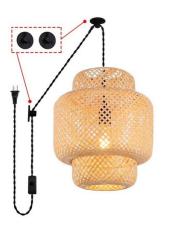

## Ref. LM141-C

"Onna" Hanging Lamp handcrafted from durable and resistant wicker fibers. Its design makes it a perfect decorative element for creating warm and harmonious environments. Includes a 3.38 m long black cable with a switch, plug, and two decentralized hooks, allowing for customized installation and adjustment. \*\*Accepts E27 bulb (not included)\*\*