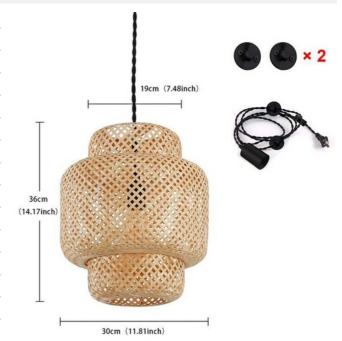

## Ref. LM141-C

"Onna" Hanging Lamp handcrafted from durable and resistant wicker fibers. Its design makes it a perfect decorative element for creating warm and harmonious environments. Includes a 3.38 m long black cable with a switch, plug, and two decentralized hooks, allowing for customized installation and adjustment. \*\*Accepts E27 bulb (not included)\*\*

## **Product data**

| Connection            | Plug           |
|-----------------------|----------------|
| Сар                   | E27            |
| Certs                 | CE, ROHS       |
| Dimensions (mm) LxWxH | 300x360        |
| Style                 | Natural        |
| Frequency (Hz)        | 50 - 60        |
| Guarantee             | 10 years       |
| IP                    | IP20           |
| Material              | Willow         |
| Assembly              | Suspension     |
| Orientable            | No             |
| Maximum power (W)     | 40             |
| Temperature range     | -20°F ~ +40°F  |
| Nominal Voltage (V)   | 220 - 240 V AC |
| Outdoor Use           | No             |