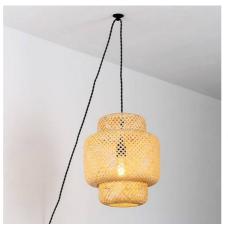

## Ref. LM141-C

"Onna" Hanging Lamp handcrafted from durable and resistant wicker fibers. Its design makes it a perfect decorative element for creating warm and harmonious environments. Includes a 3.38 m long black cable with a switch, plug, and two decentralized hooks, allowing for customized installation and adjustment. \*\*Accepts E27 bulb (not included)\*\*