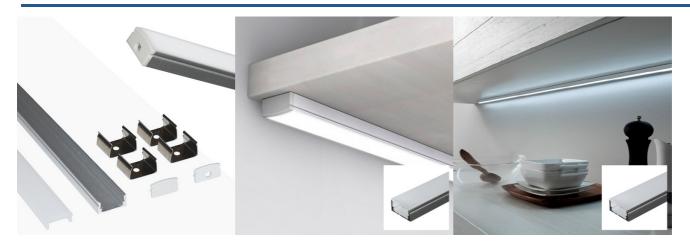

## Aluminum surface profile for LED strip with diffuser - 4 clamps - 2 caps - 17x8mm - 2 meters

The surface aluminum profile offers a versatile, modern, and functional lighting solution for various applications where the LED strip needs to be concealed. It is available in matte white, matte black, and silver aluminum. It allows the installation of LED strips  $\leq 12$ mm, and can be combined according to needs to achieve discreet installations in any interior space. \*\* Includes diffuser, 4 metal staples, and 2 caps (with and without hole) \*\*