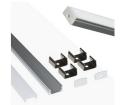

## Aluminum surface profile for LED strip with diffuser - 4 clamps - 2 caps - 17x8mm - 2 meters

The surface aluminum profile offers a versatile, modern, and functional lighting solution for various applications where the LED strip needs to be concealed. It is available in matte white, matte black, and silver aluminum. It allows the installation of LED strips  $\leq 12$ mm, and can be combined according to needs to achieve discreet installations in any interior space. \*\* Includes diffuser, 4 metal staples, and 2 caps (with and without hole) \*\*