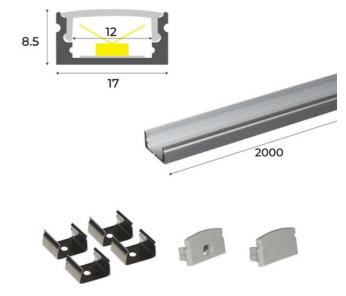

## Aluminum surface profile for LED strip with diffuser - 4 clamps - 2 caps - 17x8mm - 2 meters

The surface aluminum profile offers a versatile, modern, and functional lighting solution for various applications where the LED strip needs to be concealed. It is available in matte white, matte black, and silver aluminum. It allows the installation of LED strips  $\leq 12$ mm, and can be combined according to needs to achieve discreet installations in any interior space. \*\* Includes diffuser, 4 metal staples, and 2 caps (with and without hole) \*\*