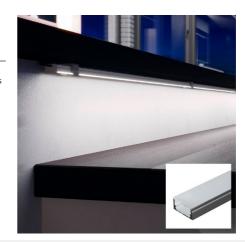

## Aluminum surface profile for LED strip with diffuser - 4 clamps - 2 caps - 17x8mm - 2 meters

The surface aluminum profile offers a versatile, modern, and functional lighting solution for various applications where the LED strip needs to be concealed. It is available in matte white, matte black, and silver aluminum. It allows the installation of LED strips  $\leq 12$ mm, and can be combined according to needs to achieve discreet installations in any interior space. \*\* Includes diffuser, 4 metal staples, and 2 caps (with and without hole) \*\*