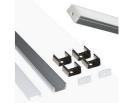

## Aluminum surface profile for LED strip with diffuser - 4 clamps - 2 caps - 17x8mm - 2 meters

The surface aluminum profile offers a versatile, modern, and functional lighting solution for various applications where the LED strip needs to be concealed. It is available in matte white, matte black, and silver aluminum. It allows the installation of LED strips  $\leq 12$ mm, and can be combined according to needs to achieve discreet installations in any interior space. \*\* Includes diffuser, 4 metal staples, and 2 caps (with and without hole) \*\*