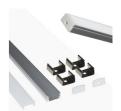

## Aluminum surface profile for LED strip with diffuser - 4 clamps - 2 caps - 17x8mm - 2 meters

The surface aluminum profile offers a versatile, modern, and functional lighting solution for various applications where the LED strip needs to be concealed. It is available in matte white, matte black, and silver aluminum. It allows the installation of LED strips  $\leq 12$ mm, and can be combined according to needs to achieve discreet installations in any interior space. \*\* Includes diffuser, 4 metal staples, and 2 caps (with and without hole) \*\*