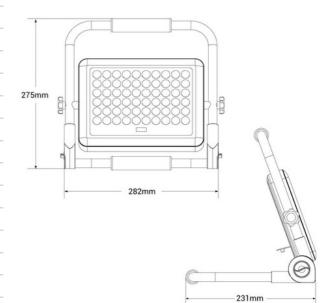

## Product data

| Certs                 | CE, ROHS                             |
|-----------------------|--------------------------------------|
| Dimensions (mm) LxWxH | 275x282x231                          |
| Projector Range       | Laptops                              |
| Guarantee             | According to legal warranty: 3 years |
| IK                    | 07                                   |
| Maximum intensity (A) | 2                                    |
| IP                    | IP65                                 |
| Kelvin (K)            | 6000                                 |
| Lumens (Lm)           | 1549                                 |
| Orientable            | Yes                                  |
| Power (W)             | 100                                  |
| Nominal Voltage (V)   | 3.2V AC                              |
| Charging time (h)     | 5-6                                  |
| Type of LED           | SMD 3030                             |
| Кеу                   | Cold white                           |
| Outdoor Use           | lf                                   |