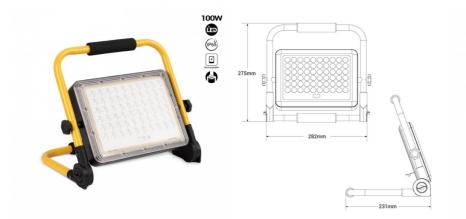

## Ref. B18711-100W-BF

The Portable LED Projector is a highly versatile lighting tool. With a power of 100W, it provides intense and uniform illumination in any work environment. Its compact and portable design makes it easy to transport and set up in different locations. Resistant and durable, with an IP65 protection rating, it is suitable for outdoor use. It incorporates a long-lasting battery (16h). \*\* Does not include charger\*\*

## Product data

| Certs                 | CE, ROHS                             |
|-----------------------|--------------------------------------|
| Dimensions (mm) LxWxH | 275x282x231                          |
| Projector Range       | Laptops                              |
| Guarantee             | According to legal warranty: 3 years |
| IK                    | 07                                   |
| Maximum intensity (A) | 2                                    |
| IP                    | IP65                                 |
| Kelvin (K)            | 6000                                 |
| Lumens (Lm)           | 1549                                 |
| Orientable            | Yes                                  |
| Power (W)             | 100                                  |
| Nominal Voltage (V)   | 3.2V AC                              |
| Charging time (h)     | 5-6                                  |
| Type of LED           | SMD 3030                             |
| Кеу                   | Cold white                           |
| Outdoor Use           | lf                                   |