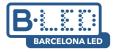

## Portable LED work light 60W - IP65 - 6000K

## Ref. B18711-60W-BF

The Portable LED Projector is a highly versatile lighting tool. With a power of 60W, it provides intense and even lighting in any work environment. Its compact and portable design makes it easy to transport and set up in different locations. Resistant and durable, with an IP65 protection rating, it is suitable for outdoor use. It includes a fast-charging battery (2-3h) and a long duration (16h). \*\* Does not include charger\*\*

## Product data

| Opening angle (°)     | 50                                   |
|-----------------------|--------------------------------------|
| Certs                 | CE, ROHS                             |
| Projector Range       | Laptops                              |
| Guarantee             | According to legal warranty: 3 years |
| IK                    | 07                                   |
| Maximum intensity (A) | 2                                    |
| IP                    | IP65                                 |
| Kelvin (K)            | 6000                                 |
| Lumens (Lm)           | 783                                  |
| Orientable            | Yes                                  |
| Power (W)             | 60                                   |
| Nominal Voltage (V)   | 3.2V AC                              |
| Charging time (h)     | 2-3                                  |
| Type of LED           | SMD 3030                             |
| Кеу                   | Cold white                           |
| Outdoor Use           | lf                                   |