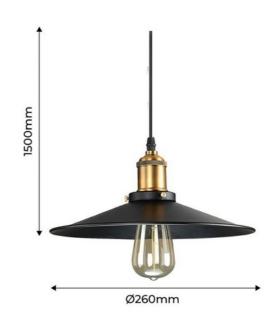

## Ref. L3053

Hanging lamp in vintage retro style made of high-quality metal lacquered in black with a golden lamp holder. For LED bulb E27, the hanging lamp includes a 150cm adjustable cable through the ceiling rose. It is perfect for installation in vintage, retro, and rustic environments. Its compact dimensions allow for the combination of several lamps and adjustment to different heights, creating decorative effects both in home use and in bars, restaurants, hotels... \*\*E27 LED bulb NOT included\*\*  $\checkmark$  1x E27 max. 60W  $\checkmark$  230V  $\checkmark$  Ø260x1500mm  $\checkmark$  IP20

## **Product data**

| Сар                   | E27                 |
|-----------------------|---------------------|
| Certs                 | CE, ROHS            |
| Dimensions (mm) LxWxH | Ø260x1500           |
| Style                 | Industrial, Vintage |
| Frequency (Hz)        | 50 - 60             |
| Guarantee             | 10 years            |
| IP                    | IP20                |
| Material              | Metal               |
| Assembly              | Suspension          |
| Temperature range     | -0°F ~ +30°F        |
| Nominal Voltage (V)   | 230                 |
| Outdoor Use           | No                  |