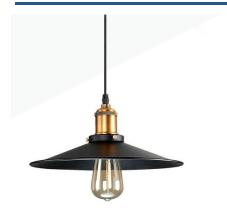

## Retro pendant lamp "CLOCK WORK" with socket E27 60W

## Ref. L3053

Hanging lamp in vintage retro style made of high-quality metal lacquered in black with a golden lamp holder. For LED bulb E27, the hanging lamp includes a 150cm adjustable cable through the ceiling rose. It is perfect for installation in vintage, retro, and rustic environments. Its compact dimensions allow for the combination of several lamps and adjustment to different heights, creating decorative effects both in home use and in bars, restaurants, hotels... \*\*E27 LED bulb NOT included\*\*  $\checkmark$  1x E27 max. 60W  $\checkmark$  230V  $\checkmark$  Ø260x1500mm  $\checkmark$  IP20