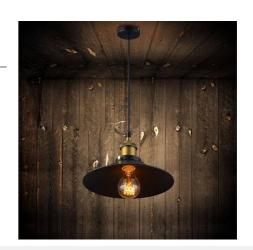

## Retro pendant lamp "CLOCK WORK" with socket E27 60W

## Ref. L3053

Hanging lamp in vintage retro style made of high-quality metal lacquered in black with a golden lamp holder. For LED bulb E27, the hanging lamp includes a 150cm adjustable cable through the ceiling rose. It is perfect for installation in vintage, retro, and rustic environments. Its compact dimensions allow for the combination of several lamps and adjustment to different heights, creating decorative effects both in home use and in bars, restaurants, hotels... \*\*E27 LED bulb NOT included\*\*  $\checkmark$  1x E27 max. 60W  $\checkmark$  230V  $\checkmark$  Ø260x1500mm  $\checkmark$  IP20