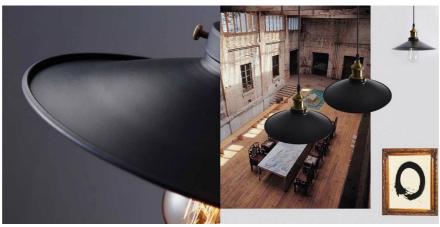

## Retro pendant lamp "CLOCK WORK" with socket E27 60W

## Ref. L3053

Hanging lamp in vintage retro style made of high-quality metal lacquered in black with a golden lamp holder. For LED bulb E27, the hanging lamp includes a 150cm adjustable cable through the ceiling rose. It is perfect for installation in vintage, retro, and rustic environments. Its compact dimensions allow for the combination of several lamps and adjustment to different heights, creating decorative effects both in home use and in bars, restaurants, hotels... \*\*E27 LED bulb NOT included\*\*  $\checkmark$  1x E27 max. 60W  $\checkmark$  230V  $\checkmark$  Ø260x1500mm  $\checkmark$  IP20