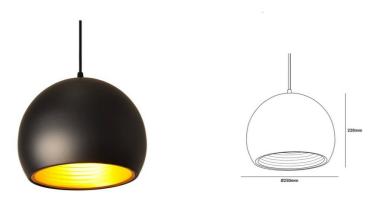

## Ref. L3051N

**Product data** 

Hanging lamp in a spherical shape made of matte black lacquered aluminum, with a golden interior reflector shaped like rings. The CALY lamp emits, once turned on, a golden light perfect for warm and cozy Nordic or vintage environments. It is ideal for installation over dining tables, in kitchens, or over bars. We recommend using a warm filament LED E27 bulb to enhance the golden color of the light. The 120cm cable can be adjusted to the desired length from the ceiling rose. Suitable for indoor use. \*\*LED Bulb E27 not included\*\* 1xE27 max. 60W 230V Ø250x1200mm IP20

| Housing color         | Black (use)  |
|-----------------------|--------------|
| Сар                   | E27          |
| Certs                 | CE, ROHS     |
| Dimensions (mm) LxWxH | Ø250x1200    |
| Frequency (Hz)        | 50 - 60      |
| Guarantee             | 10 years     |
| IP                    | IP20         |
| Material              | Aluminum     |
| Assembly              | Suspension   |
| Maximum power (W)     | 60           |
| Temperature range     | -0°F ~ +30°F |
| Nominal Voltage (V)   | 230          |
| Outdoor Use           | No           |