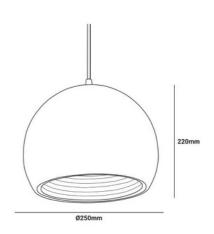

## Ref. L3051N

**Product data** 

Hanging lamp in a spherical shape made of matte black lacquered aluminum, with a golden interior reflector shaped like rings. The CALY lamp emits, once turned on, a golden light perfect for warm and cozy Nordic or vintage environments. It is ideal for installation over dining tables, in kitchens, or over bars. We recommend using a warm filament LED E27 bulb to enhance the golden color of the light. The 120cm cable can be adjusted to the desired length from the ceiling rose. Suitable for indoor use. \*\*LED Bulb E27 not included\*\* 1xE27 max. 60W 230V Ø250x1200mm IP20

| Housing color         | Black (use)  |
|-----------------------|--------------|
| Сар                   | E27          |
| Certs                 | CE, ROHS     |
| Dimensions (mm) LxWxH | Ø250x1200    |
| Frequency (Hz)        | 50 - 60      |
| Guarantee             | 10 years     |
| IP                    | IP20         |
| Material              | Aluminum     |
| Assembly              | Suspension   |
| Maximum power (W)     | 60           |
| Temperature range     | -0°F ~ +30°F |
| Nominal Voltage (V)   | 230          |
| Outdoor Use           | No           |