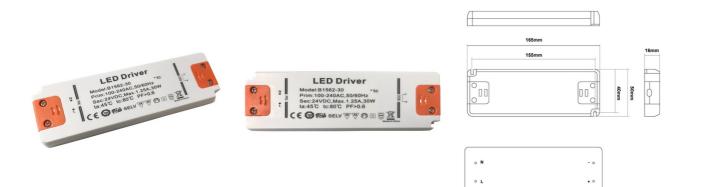

## Ultra slim power supply 24V 30W IP20

## Ref. B1562-30

Power supply for LED fixtures with a rated power of 30W. The power supply system is designed to connect LED lamps with a voltage of 24V and a maximum of 1.25A Transformer 24v 30w Input: 230V Output: 24V Power: 30W 1.25A IP20

## Product data

| Certs                   | CE, ROHS                             |
|-------------------------|--------------------------------------|
| Energy efficiency class | A+ (2021)                            |
| Dimensions (mm) LxWxH   | 265X50X15                            |
| Power factor (cosφ)     | 0.9                                  |
| Frequency (Hz)          | 50 - 60                              |
| Frequency of Use        | normal                               |
| Guarantee               | According to legal warranty: 3 years |
| Maximum intensity (A)   | 1.25                                 |
| IP                      | IP20                                 |
| Material                | Plastic                              |
| Power (W)               | 30                                   |
| Temperature range       | -20°F ~ +40°F                        |
| Output Voltage (V)      | 24V                                  |
| Nominal Voltage (V)     | 220 - 240 V AC                       |
| Outdoor Use             | No                                   |
| Service life (h)        | 20000                                |

165mm

| 0 | N | - 0 |
|---|---|-----|
|   |   |     |
| 0 | L | + 0 |
|   |   |     |

**Product variants** 

Reference

Attributes

B1562-30