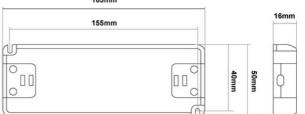

## Product data

| Certs                   | CE, ROHS                             |
|-------------------------|--------------------------------------|
| Energy efficiency class | A+ (2021)                            |
| Dimensions (mm) LxWxH   | 265X50X15                            |
| Power factor (cosφ)     | 0.9                                  |
| Frequency (Hz)          | 50 - 60                              |
| Frequency of Use        | normal                               |
| Guarantee               | According to legal warranty: 3 years |
| Maximum intensity (A)   | 1.25                                 |
| IP                      | IP20                                 |
| Material                | Plastic                              |
| Power (W)               | 30                                   |
| Temperature range       | -20°F ~ +40°F                        |
| Output Voltage (V)      | 24V                                  |
| Nominal Voltage (V)     | 220 - 240 V AC                       |
| Outdoor Use             | No                                   |
| Service life (h)        | 20000                                |

165mm

| 0 | N | - 0 |
|---|---|-----|
|   |   |     |
| 0 | L | + 0 |
|   |   |     |

**Product variants** 

Reference

Attributes

B1562-30