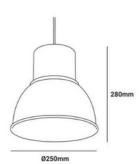

## Ref. L3049G

Nordic style pendant lamp in a matte light gray bell shape, inspired by a famous Scandinavian design lamp model. Made with an aluminum casing, its simple and large shapes are inspired by the metal lamps that once illuminated factories and theaters. Using several lamps together creates a rustic and cohesive atmosphere. Equipped with a socket for LED E27 bulbs. \*\*LED bulb E27 NOT included\*\* 1xE27 Max. 60W 230V Ø250x280x1200mm IP20

## **Product data**

| Housing color         | Gray (to use)               |
|-----------------------|-----------------------------|
| Сар                   | E27                         |
| Certs                 | CE, ROHS                    |
| Dimensions (mm) LxWxH | Ø250x280x1200               |
| Style                 | Industrial, Vintage, Nordic |
| Frequency (Hz)        | 50 - 60                     |
| Guarantee             | 10 years                    |
| IP                    | IP20                        |
| Material              | Aluminum                    |
| Assembly              | Suspension                  |
| Maximum power (W)     | 60                          |
| Temperature range     | -20°F ~ +40°F               |
| Nominal Voltage (V)   | 230                         |
| Outdoor Use           | No                          |