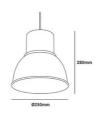

## Ref. L3049G

Nordic style pendant lamp in a matte light gray bell shape, inspired by a famous Scandinavian design lamp model. Made with an aluminum casing, its simple and large shapes are inspired by the metal lamps that once illuminated factories and theaters. Using several lamps together creates a rustic and cohesive atmosphere. Equipped with a socket for LED E27 bulbs. \*\*LED bulb E27 NOT included\*\* 1xE27 Max. 60W 230V Ø250x280x1200mm IP20

## **Product data**

| Housing color         | Gray (to use)               |
|-----------------------|-----------------------------|
| Сар                   | E27                         |
| Certs                 | CE, ROHS                    |
| Dimensions (mm) LxWxH | Ø250x280x1200               |
| Style                 | Industrial, Vintage, Nordic |
| Frequency (Hz)        | 50 - 60                     |
| Guarantee             | 10 years                    |
| IP                    | IP20                        |
| Material              | Aluminum                    |
| Assembly              | Suspension                  |
| Maximum power (W)     | 60                          |
| Temperature range     | -20°F ~ +40°F               |
| Nominal Voltage (V)   | 230                         |
| Outdoor Use           | No                          |