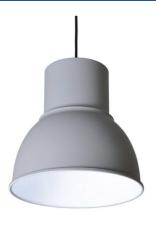

## Hanging lamp "GLOBET".

## Ref. L3049G

Nordic style pendant lamp in a matte light gray bell shape, inspired by a famous Scandinavian design lamp model. Made with an aluminum casing, its simple and large shapes are inspired by the metal lamps that once illuminated factories and theaters. Using several lamps together creates a rustic and cohesive atmosphere. Equipped with a socket for LED E27 bulbs. \*\*LED bulb E27 NOT included\*\* 1xE27 Max. 60W 230V Ø250x280x1200mm IP20