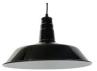

|
| Frequency (Hz)      | 50 - 60                                              |
| Guarantee           | 10 years                                             |
| IP                  | IP20                                                 |
| Material            | Aluminum                                             |
| Assembly            | Suspension                                           |
| Temperature range   | -0°F ~ +30°F                                         |
| Nominal Voltage (V) | 230                                                  |
| Outdoor Use         | No                                                   |





## **Product variants**

Reference

Attributes



LN-1120AM

Housing color: Yellow (to use)



LN-1120B

Housing color: White (use)



LN-1120N

Housing color: Black (use)



LN-1120RO

Housing color: Red (use)