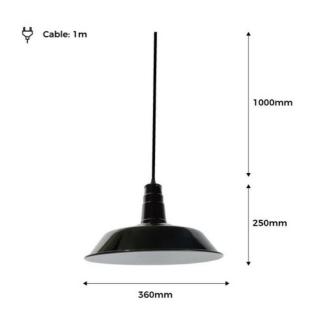

## Nordic pendant lamp "ELSKER".

Reduced size version of the iconic ELSKER lamp, with a diameter of Ø360mm and a more compact design, while maintaining the essence of the classic industrial lamp. Made of aluminum, lightweight, with simple lines that integrate into any type of decoration, suitable for both residential and commercial use. Equipped with an E27 socket and a 100cm black cable adjustable in height using the ceiling rose. The interior of the lamp is coated in white, in any of the models. \*\* Does not include LED bulb E27 \*\* 1xE27 max. 60W 230V Ø360x250 IP20

## **Product data**

| Housing color       | White (use), Black (use), Yellow (to use), Red (use) |
|---------------------|------------------------------------------------------|
| Сар                 | E27                                                  |
| Certs               | CE, ROHS                                             |
| Style               | Industrial, Vintage                                  |
| Frequency (Hz)      | 50 - 60                                              |
| Guarantee           | 10 years                                             |
| IP                  | IP20                                                 |
| Material            | Aluminum                                             |
| Assembly            | Suspension                                           |
| Temperature range   | -0°F ~ +30°F                                         |
| Nominal Voltage (V) | 230                                                  |
| Outdoor Use         | No                                                   |