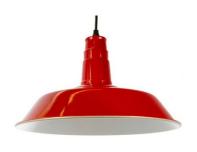

## Nordic pendant lamp "ELSKER".

Reduced size version of the iconic ELSKER lamp, with a diameter of Ø360mm and a more compact design, while maintaining the essence of the classic industrial lamp. Made of aluminum, lightweight, with simple lines that integrate into any type of decoration, suitable for both residential and commercial use. Equipped with an E27 socket and a 100cm black cable adjustable in height using the ceiling rose. The interior of the lamp is coated in white, in any of the models. \*\* Does not include LED bulb E27 \*\* 1xE27 max. 60W 230V Ø360x250 IP20



## **Product data**

| Housing color       | White (use), Black (use), Yellow (to use), Red (use) |
|---------------------|------------------------------------------------------|
| Сар                 | E27