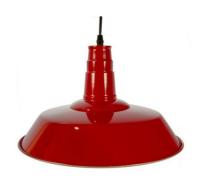

## Nordic pendant lamp "ELSKER".

Reduced size version of the iconic ELSKER lamp, with a diameter of Ø360mm and a more compact design, while maintaining the essence of the classic industrial lamp. Made of aluminum, lightweight, with simple lines that integrate into any type of decoration, suitable for both residential and commercial use. Equipped with an E27 socket and a 100cm black cable adjustable in height using the ceiling rose. The interior of the lamp is coated in white, in any of the models. \*\* Does not include LED bulb E27 \*\* 1xE27 max. 60W 230V Ø360x250 IP20



## **Product data**

| Housing color       | White (use), Black (use), Yellow (to use), Red (use) |
|---------------------|------------------------------------------------------|
| Сар                 | E27