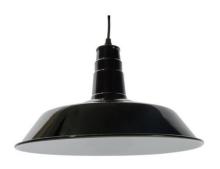

## Nordic pendant lamp "ELSKER".

Reduced size version of the iconic ELSKER lamp, with a diameter of Ø360mm and a more compact design, while maintaining the essence of the classic industrial lamp. Made of aluminum, lightweight, with simple lines that integrate into any type of decoration, suitable for both residential and commercial use. Equipped with an E27 socket and a 100cm black cable adjustable in height using the ceiling rose. The interior of the lamp is coated in white, in any of the models. \*\* Does not include LED bulb E27 \*\* 1xE27 max. 60W 230V Ø360x250 IP20



## **Product data**

| Housing color       | White (use), Black (use), Yellow (to use), Red (use) |
|---------------------|------------------------------------------------------|
| Сар                 | E27