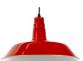

## Nordic pendant lamp "ELSKER".

Reduced size version of the iconic ELSKER lamp, with a diameter of Ø360mm and a more compact design, while maintaining the essence of the classic industrial lamp. Made of aluminum, lightweight, with simple lines that integrate into any type of decoration, suitable for both residential and commercial use. Equipped with an E27 socket and a 100cm black cable adjustable in height using the ceiling rose. The interior of the lamp is coated in white, in any of the models. \*\* Does not include LED bulb E27 \*\* 1xE27 max. 60W 230V Ø360x250 IP20

Housing color: Black (use)

LN-1120RO

Housing color: Red (use)