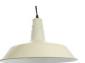

## **Product data**

| Housing color       | White (use), Black (use), Yellow (to use), Red (use) |
|---------------------|------------------------------------------------------|
| Сар                 | E27                                                  |
| Certs               | CE, ROHS                                             |
| Style               | Industrial, Vintage                                  |
| Frequency (Hz)      | 50 - 60                                              |
| Guarantee           | 10 years                                             |
| IP                  | IP20                                                 |
| Material            | Aluminum                                             |
| Assembly            | Suspension                                           |
| Temperature range   | -0°F ~ +30°F                                         |
| Nominal Voltage (V) | 230                                                  |
| Outdoor Use         | No                                                   |