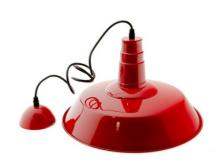

## Nordic pendant lamp "ELSKER".

Reduced size version of the iconic ELSKER lamp, with a diameter of Ø360mm and a more compact design, while maintaining the essence of the classic industrial lamp. Made of aluminum, lightweight, with simple lines that integrate into any type of decoration, suitable for both residential and commercial use. Equipped with an E27 socket and a 100cm black cable adjustable in height using the ceiling rose. The interior of the lamp is coated in white, in any of the models. \*\* Does not include LED bulb E27 \*\* 1xE27 max. 60W 230V Ø360x250 IP20



## **Product data**

| Housing color       | White (use), Black (use), Yellow (to use), Red (use) |
|---------------------|------------------------------------------------------|
| Сар                 | E27                                                  |
| Certs               | CE, ROHS                                             |
| Style               | Industrial, Vintage                                  |
| Frequency (Hz)      | 50 - 60                                              |
| Guarantee           | 10 years                                             |
| IP                  | IP20                                                 |
| Material            | Aluminum                                             |
| Assembly            | Suspension