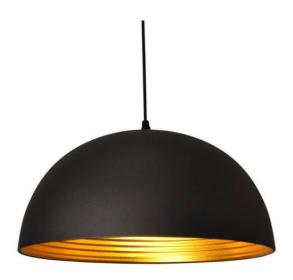

## Pendant lamp "BULET".

## Ref. L3050N

Nordic style pendant lamp in the shape of a bell, made of aluminum and coated in high-quality matte black on the outside, with a golden interior and ring shapes. Installing a warm filament LED E27 bulb, the pendant lamp will emit a golden light, creating very cozy environments. Especially recommended for installation over living room and dining room tables, or over kitchen bars. \*\*E27 LED bulb NOT included\*\* 1xE27 max. 60W 230V Ø16"x48" IP20

| Product data          |             |
|-----------------------|-------------|
| Housing color         | Black (use) |
| Сар                   | E27         |
| Certs                 | CE, ROHS    |
| Dimensions (mm) LxWxH | Ø400x1200   |
| Frequency (Hz)        | 50 - 60     |
| Guarantee             | 10 years    |
| IP                    | IP20        |
| Material              | Aluminum    |
| Assembly              | Suspension  |
|                       |             |