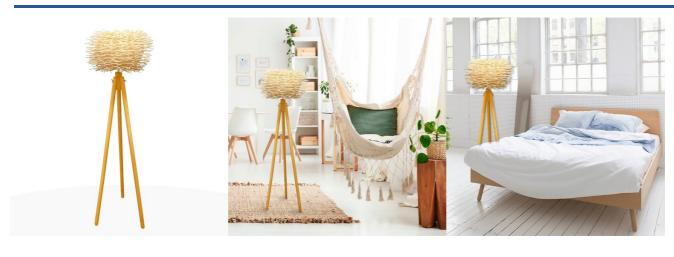

## Floor lamp "CACTUS".

## Ref. LM155

Moderna wooden floor lamp in the shape of a cactus. The diffuser shade is made of a framework of wooden rods that allow indirect light to pass through, creating a soft and cozy ambiance. The lamp fits perfectly in both vintage settings as well as Nordic and modern decor, depending on the type of bulb you use: if you install a warm filament LED bulb, the lamp will adapt to a rustic vintage environment, while if you use a neutral or cool bulb, the lamp will fit perfectly in Nordic and modern settings, complementing white and light wood decor. It has a socket for an E27 bulb (not included). Suitable for indoor use. \*\*LED bulb NOT included\*\* 1xE27 max. 40W 230V Ø400x1500mm IP20