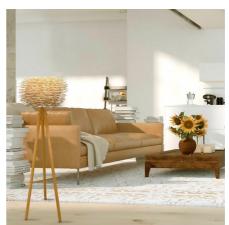

## Floor lamp "CACTUS".

## Ref. LM155

Moderna wooden floor lamp in the shape of a cactus. The diffuser shade is made of a framework of wooden rods that allow indirect light to pass through, creating a soft and cozy ambiance. The lamp fits perfectly in both vintage settings as well as Nordic and modern decor, depending on the type of bulb you use: if you install a warm filament LED bulb, the lamp will adapt to a rustic vintage environment, while if you use a neutral or cool bulb, the lamp will fit perfectly in Nordic and modern settings, complementing white and light wood decor. It has a socket for an E27 bulb (not included). Suitable for indoor use. \*\*LED bulb NOT included\*\* 1xE27 max. 40W 230V Ø400x1500mm IP20