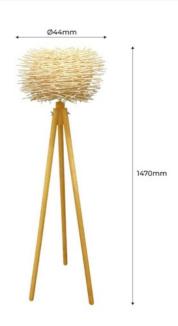

## Ref. LM155

Moderna wooden floor lamp in the shape of a cactus. The diffuser shade is made of a framework of wooden rods that allow indirect light to pass through, creating a soft and cozy ambiance. The lamp fits perfectly in both vintage settings as well as Nordic and modern decor, depending on the type of bulb you use: if you install a warm filament LED bulb, the lamp will adapt to a rustic vintage environment, while if you use a neutral or cool bulb, the lamp will fit perfectly in Nordic and modern settings, complementing white and light wood decor. It has a socket for an E27 bulb (not included). Suitable for indoor use. \*\*LED bulb NOT included\*\* 1xE27 max. 40W 230V Ø400x1500mm IP20

## **Product data**

| Connection            | Plug         |
|-----------------------|--------------|
| Сар                   | E27          |
| Certs                 | CE, ROHS     |
| Dimensions (mm) LxWxH | Ø400x1500    |
| Style                 | Natural      |
| Frequency (Hz)        | 50 - 60      |
| Guarantee             | 10 years     |
| IP                    | IP20         |
| Material              | Wood         |
| Assembly              | Surface      |
| Power (W)             | 40           |
| Temperature range     | -0°F ~ +30°F |
| Nominal Voltage (V)   | 230          |
| Outdoor Use           | No           |