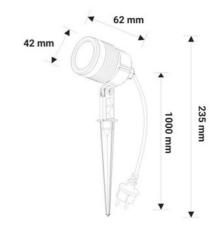

## Ref. L5042

Outdoor spotlight with integrated 3W LED lighting consuming 240 lumens of intensity. In white light 4000K. Made of a plastic housing with IP65 waterproof protection, suitable for withstanding rain, humidity, dust, and dirt. The head is adjustable so the light can be directed. Includes a 14cm PVC stake and a 1-meter connection cable with plug . The LED stake is perfect for installation in gardens, patios, or planters, as the stake allows it to be driven into the ground and positioned in any location. Includes tinted crystals to emit orange or green light. 3W - 230V 240 lumens  $\emptyset42x60x235$  IP65

| Opening angle (°)       | 38                                   |
|-------------------------|--------------------------------------|
| Certs                   | CE, ROHS                             |
| Energy efficiency class | A+ (2021)                            |
| Dimensions (mm) LxWxH   | Ø42x60x235                           |
| Dimmable                | No                                   |
| Driver                  | Internal                             |
| Frequency (Hz)          | 50 - 60                              |
| Frequency of Use        | normal                               |
| Guarantee               | According to legal warranty: 3 years |
| IP                      | IP65                                 |
| Kelvin (K)              | 4000                                 |
| Lumens (Lm)             | 240                                  |
| Material                | Plastic                              |
| Orientable              | Yes                                  |
| Power (W)               | 3                                    |
| Temperature range       | -20°F ~ +40°F                        |
| Sensor                  | No                                   |
| Nominal Voltage (V)     | 230                                  |
| Type of LED             | SMD 2835                             |
| Key                     | Neutral white                        |
| Outdoor Use             | If                                   |
| Recommended Use         | Garden                               |