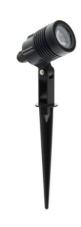

## Ref. L5042

Outdoor spotlight with integrated 3W LED lighting consuming 240 lumens of intensity. In white light 4000K. Made of a plastic housing with IP65 waterproof protection, suitable for withstanding rain, humidity, dust, and dirt. The head is adjustable so the light can be directed. Includes a 14cm PVC stake and a 1-meter connection cable with plug . The LED stake is perfect for installation in gardens, patios, or planters, as the stake allows it to be driven into the ground and positioned in any location. Includes tinted crystals to emit orange or green light. 3W - 230V 240 lumens  $\emptyset42x60x235$  IP65