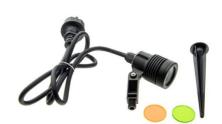

## Ref. L5042

Outdoor spotlight with integrated 3W LED lighting consuming 240 lumens of intensity. In white light 4000K. Made of a plastic housing with IP65 waterproof protection, suitable for withstanding rain, humidity, dust, and dirt. The head is adjustable so the light can be directed. Includes a 14cm PVC stake and a 1-meter connection cable with plug . The LED stake is perfect for installation in gardens, patios, or planters, as the stake allows it to be driven into the ground and positioned in any location. Includes tinted crystals to emit orange or green light. 3W - 230V 240 lumens  $\emptyset42x60x235$  IP65