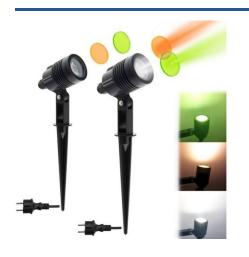

## Ref. L5042

Outdoor spotlight with integrated 3W LED lighting consuming 240 lumens of intensity. In white light 4000K. Made of a plastic housing with IP65 waterproof protection, suitable for withstanding rain, humidity, dust, and dirt. The head is adjustable so the light can be directed. Includes a 14cm PVC stake and a 1-meter connection cable with plug . The LED stake is perfect for installation in gardens, patios, or planters, as the stake allows it to be driven into the ground and positioned in any location. Includes tinted crystals to emit orange or green light. 3W - 230V 240 lumens  $\emptyset42x60x235$  IP65