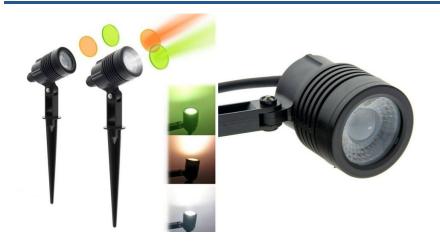

## Ref. L5044

Outdoor spotlight with integrated LED of 6W power and 480 lumens of luminous flux. It emits light in neutral white 4000K. It is constructed in a weatherproof housing, with an IP65 protection rating, suitable for outdoor environments with rain, humidity, dust, and dirt. The head is tiltable and allows for light orientation. Includes a stake / spike made of PVC, 14cm long, and a 50cm connecting cable without plug. The LED spotlight with spike is perfect for installation in gardens, terraces, patios, and planters, as the stake allows you to insert the spotlight into the ground and position it anywhere. Includes tinted crystals to emit orange or green light. 6W - 230V 480 lumens Ø58x77x245mm IP65