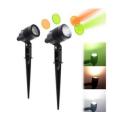

## Ref. L5044

Outdoor spotlight with integrated LED of 6W power and 480 lumens of luminous flux. It emits light in neutral white 4000K. It is constructed in a weatherproof housing, with an IP65 protection rating, suitable for outdoor environments with rain, humidity, dust, and dirt. The head is tiltable and allows for light orientation. Includes a stake / spike made of PVC, 14cm long, and a 50cm connecting cable without plug. The LED spotlight with spike is perfect for installation in gardens, terraces, patios, and planters, as the stake allows you to insert the spotlight into the ground and position it anywhere. Includes tinted crystals to emit orange or green light. 6W - 230V 480 lumens Ø58x77x245mm IP65