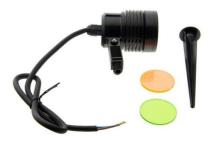

## Ref. L5044

Outdoor spotlight with integrated LED of 6W power and 480 lumens of luminous flux. It emits light in neutral white 4000K. It is constructed in a weatherproof housing, with an IP65 protection rating, suitable for outdoor environments with rain, humidity, dust, and dirt. The head is tiltable and allows for light orientation. Includes a stake / spike made of PVC, 14cm long, and a 50cm connecting cable without plug. The LED spotlight with spike is perfect for installation in gardens, terraces, patios, and planters, as the stake allows you to insert the spotlight into the ground and position it anywhere. Includes tinted crystals to emit orange or green light. 6W - 230V 480 lumens Ø58x77x245mm IP65