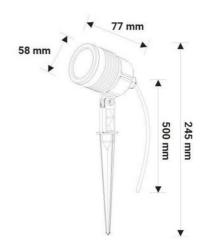

## Ref. L5044

Outdoor spotlight with integrated LED of 6W power and 480 lumens of luminous flux. It emits light in neutral white 4000K. It is constructed in a weatherproof housing, with an IP65 protection rating, suitable for outdoor environments with rain, humidity, dust, and dirt. The head is tiltable and allows for light orientation. Includes a stake / spike made of PVC, 14cm long, and a 50cm connecting cable without plug. The LED spotlight with spike is perfect for installation in gardens, terraces, patios, and planters, as the stake allows you to insert the spotlight into the ground and position it anywhere. Includes tinted crystals to emit orange or green light. 6W - 230V 480 lumens Ø58x77x245mm IP65

## Product data

| Certs                   | CE, ROHS                             |
|-------------------------|--------------------------------------|
| Energy efficiency class | A+ (2021)                            |
| Dimensions (mm) LxWxH   | Ø58x77x245                           |
| Dimmable                | No                                   |
| Driver                  | Internal                             |
| Frequency (Hz)          | 50 - 60                              |
| Frequency of Use        | normal                               |
| Guarantee               | According to legal warranty: 3 years |
| IP                      | IP65                                 |
| Kelvin (K)              | 4000                                 |
| Material                | Plastic                              |
| Orientable              | Yes                                  |
| Temperature range       | -20°F ~ +40°F                        |
| Sensor                  | No                                   |
| Nominal Voltage (V)     | 230                                  |
| Type of LED             | SMD 2835                             |
| Кеу                     | Neutral white                        |
| Outdoor Use             | lf                                   |
| Recommended Use         | Garden                               |
| Service life (h)        | 25,000                               |