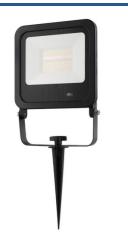

## Ref. B1458-N

The RGBW adjustable outdoor LED projector is a durable and efficient lighting device. With a power of 50W and an IP65 protection rating, this projector is suitable for outdoor use even in adverse weather conditions. It is ideal for replacing traditional bulbs of up to 300W, allowing for significant energy savings. Additionally, its ability to create numerous color options and possible configurations makes it an excellent choice for customizing lighting in different situations. It comes with a remote control to manage all functions. Includes a stake for securing it to the ground