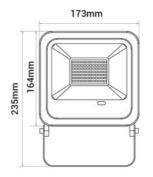

## Ref. B1458-N

The RGBW adjustable outdoor LED projector is a durable and efficient lighting device. With a power of 50W and an IP65 protection rating, this projector is suitable for outdoor use even in adverse weather conditions. It is ideal for replacing traditional bulbs of up to 300W, allowing for significant energy savings. Additionally, its ability to create numerous color options and possible configurations makes it an excellent choice for customizing lighting in different situations. It comes with a remote control to manage all functions. Includes a stake for securing it to the ground

## **Product data**

| Opening angle (°)       | 120                                  |
|-------------------------|--------------------------------------|
| Certs                   | CE, ROHS                             |
| Energy efficiency class | F (2021)                             |
| Frequency (Hz)          | 50 - 60                              |
| Projector Range         | RGB                                  |
| Guarantee               | According to legal warranty: 3 years |
| IP                      | IP65                                 |
| Material                | Aluminum                             |
| Power (W)               | 50                                   |
| Nominal Voltage (V)     | 220 - 240 V AC                       |
|                         |                                      |