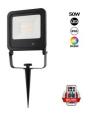

## RGBW outdoor LED floodlight with remote control - IP65 - 120°- 50W

## Ref. B1458-N

The RGBW adjustable outdoor LED projector is a durable and efficient lighting device. With a power of 50W and an IP65 protection rating, this projector is suitable for outdoor use even in adverse weather conditions. It is ideal for replacing traditional bulbs of up to 300W, allowing for significant energy savings. Additionally, its ability to create numerous color options and possible configurations makes it an excellent choice for customizing lighting in different situations. It comes with a remote control to manage all functions. Includes a stake for securing it to the ground