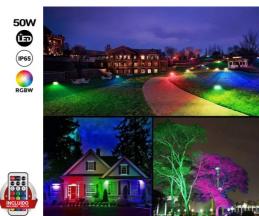

## Ref. B1458-N

The RGBW adjustable outdoor LED projector is a durable and efficient lighting device. With a power of 50W and an IP65 protection rating, this projector is suitable for outdoor use even in adverse weather conditions. It is ideal for replacing traditional bulbs of up to 300W, allowing for significant energy savings. Additionally, its ability to create numerous color options and possible configurations makes it an excellent choice for customizing lighting in different situations. It comes with a remote control to manage all functions. Includes a stake for securing it to the ground

## **Product data**

| Opening angle (°)       | 120                                  |
|-------------------------|--------------------------------------|
| Certs                   | CE, ROHS                             |
| Energy efficiency class | F (2021)                             |
| Frequency (Hz)          | 50 - 60                              |
| Projector Range         | RGB                                  |
| Guarantee               | According to legal warranty: 3 years |
| IP                      | IP65                                 |
| Material                | Aluminum                             |
| Power (W)               | 50                                   |
| Nominal Voltage (V)     | 220 - 240 V AC                       |
|                         |                                      |