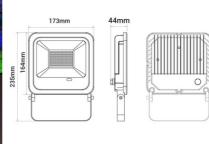

## **Product data**

| Opening angle (°)       | 120                                  |
|-------------------------|--------------------------------------|
| Certs                   | CE, ROHS                             |
| Energy efficiency class | F (2021)                             |
| Frequency (Hz)          | 50 - 60                              |
| Projector Range         | RGB                                  |
| Guarantee               | According to legal warranty: 3 years |
| IP                      | IP65                                 |
| Material                | Aluminum                             |
| Power (W)               | 50                                   |
| Nominal Voltage (V)     | 220 - 240 V AC                       |
|                         |                                      |