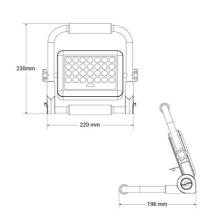

## **Product data**

| Opening angle (°)     | 50                                   |
|-----------------------|--------------------------------------|
| Certs                 | CE, ROHS                             |
| Dimensions (mm) LxWxH | 220 x 230 x 196mm                    |
| Projector Range       | Laptops                              |
| Guarantee             | According to legal warranty: 3 years |
| IK                    | 07                                   |
| IP                    | IP65                                 |
| Kelvin (K)            | 6000                                 |
| Lumens (Lm)           | 600                                  |
| Orientable            | Yes                                  |
| Power (W)             | 40                                   |
| Nominal Voltage (V)   | 3.2V AC                              |
| Charging time (h)     | 2-3                                  |
| Type of LED           | SMD 3030                             |
| Key                   | Cold white                           |
| Outdoor Use           | If                                   |