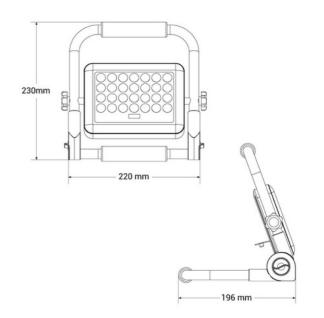

## **Product data**

| Opening angle (°)     | 50                                   |
|-----------------------|--------------------------------------|
| Certs                 | CE, ROHS                             |
| Dimensions (mm) LxWxH | 220 x 230 x 196mm                    |
| Projector Range       | Laptops                              |
| Guarantee             | According to legal warranty: 3 years |
| IK                    | 07                                   |
| IP                    | IP65                                 |
| Kelvin (K)            | 6000                                 |
| Lumens (Lm)           | 600                                  |
| Orientable            | Yes                                  |
| Power (W)             | 40                                   |
| Nominal Voltage (V)   | 3.2V AC                              |
| Charging time (h)     | 2-3                                  |
| Type of LED           | SMD 3030                             |
| Key                   | Cold white                           |
| Outdoor Use           | If                                   |