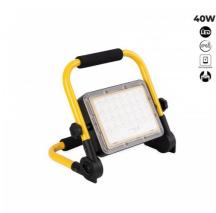

## Portable LED work light 40W - IP65 - 6000K

## Ref. B18711-40W-BF

The Portable LED Projector is a highly versatile lighting tool. With a power of 40W, it provides intense and uniform lighting in any work environment. Its compact and portable design makes it easy to transport and set up in different locations. Resistant and durable, with an IP65 protection rating, it is suitable for outdoor use. It incorporates a fast-charging battery (2-3h) and great autonomy (16h). \*\* Does not include charger \*\*