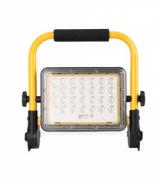

## Ref. B18711-40W-BF

The Portable LED Projector is a highly versatile lighting tool. With a power of 40W, it provides intense and uniform lighting in any work environment. Its compact and portable design makes it easy to transport and set up in different locations. Resistant and durable, with an IP65 protection rating, it is suitable for outdoor use. It incorporates a fast-charging battery (2-3h) and great autonomy (16h). \*\* Does not include charger \*\*