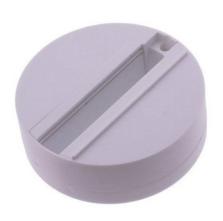

## Surface mount base for single-phase LED track spotlights

Surface base with ceiling support to adapt single-phase track lights to ceiling or wall lamps. Available in white and black. Includes mounting accessories. Compatible with reference: B00570 [1] 230V Ø100x32mm IP20 [1] https://www.barcelonaled.com/iluminacion-led-sobre-carril/foco-led-carril-15w-ugr19.html

## **Product data**

| Housing color         | White (use), Black (use)             |
|-----------------------|--------------------------------------|
| Certs                 | CE, ROHS                             |
| Dimensions (mm) LxWxH | Ø100x32                              |
| Guarantee             | According to legal warranty: 3 years |
| IP                    | IP20                                 |
| Material              | Plastic                              |
| Assembly              | Surface                              |
| Nominal Voltage (V)   | 230                                  |
| Track Type            | Single-phase                         |

## **Product variants**

Reference Attributes

BTM-GB09-B Housing color: White (use)

BTM-GB09-N Housing color: Black (use)