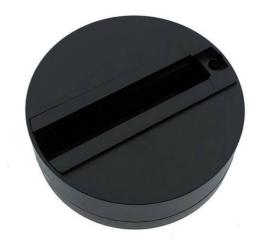

## Surface mount base for single-phase LED track spotlights

Surface base with ceiling support to adapt single-phase track lights to ceiling or wall lamps. Available in white and black. Includes mounting accessories. Compatible with reference: B00570 [1] 230V Ø100x32mm IP20 [1] https://www.barcelonaled.com/iluminacion-led-sobre-carril/foco-led-carril-15w-ugr19.html

## **Product data**

| Housing color         | White (use), Black (use)             |
|-----------------------|--------------------------------------|
| Certs                 | CE, ROHS                             |
| Dimensions (mm) LxWxH | Ø100x32                              |
| Guarantee             | According to legal warranty: 3 years |
| IP                    | IP20                                 |
| Material              | Plastic                              |
| Assembly              | Surface                              |
| Nominal Voltage (V)   | 230                                  |
| Track Type            | Single-phase                         |

## **Product variants**

Reference Attributes

BTM-GB09-B Housing color: White (use)

BTM-GB09-N Housing color: Black (use)