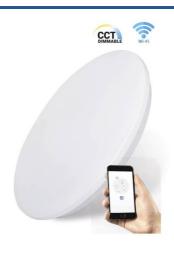

## Ref. B1295-SMART

SMART circular LED ceiling light, consuming 24W, with a maximum luminous flux of 2040 lumens. The SMART LED ceiling light allows for WiFi connection with your mobile device, Amazon Alexa, or Google Home, enabling you to control the lighting in your home smartly and efficiently, from the palm of your hand or with voice commands. Additionally, the SMART LED ceiling light is dimmable (adjustable in brightness) and features a CCT function that allows you to switch from warm white to cool white with a single fixture. With an IP20 rating, the LED ceiling light is suitable for indoor use. The connection to your mobile or ALEXA / GOOGLE HOME is easily established. You can find the connection and setup instructions in the "Downloads" section. ✓ 230V - 24W ✓ 2040LM ✓ Ø380x66mm ✓ IP20