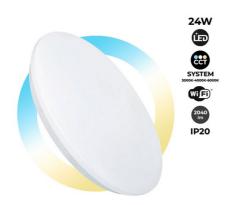

## SMART - CCT WIFI surface mounted LED ceiling light 24W - IP20

## Ref. B1295-SMART

SMART circular LED ceiling light, consuming 24W, with a maximum luminous flux of 2040 lumens. The SMART LED ceiling light allows for WiFi connection with your mobile device, Amazon Alexa, or Google Home, enabling you to control the lighting in your home smartly and efficiently, from the palm of your hand or with voice commands. Additionally, the SMART LED ceiling light is dimmable (adjustable in brightness) and features a CCT function that allows you to switch from warm white to cool white with a single fixture. With an IP20 rating, the LED ceiling light is suitable for indoor use. The connection to your mobile or ALEXA / GOOGLE HOME is easily established. You can find the connection and setup instructions in the "Downloads" section. ✓ 230V - 24W ✓ 2040LM ✓ Ø380x66mm ✓ IP20