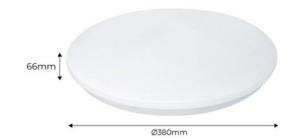

## Ref. B1295-SMART

SMART circular LED ceiling light, consuming 24W, with a maximum luminous flux of 2040 lumens. The SMART LED ceiling light allows for WiFi connection with your mobile device, Amazon Alexa, or Google Home, enabling you to control the lighting in your home smartly and efficiently, from the palm of your hand or with voice commands. Additionally, the SMART LED ceiling light is dimmable (adjustable in brightness) and features a CCT function that allows you to switch from warm white to cool white with a single fixture. With an IP20 rating, the LED ceiling light is suitable for indoor use. The connection to your mobile or ALEXA / GOOGLE HOME is easily established. You can find the connection and setup instructions in the "Downloads" section. ✓ 230V - 24W ✓ 2040LM ✓ Ø380x66mm ✓ IP20

## **Product data**

| Opening angle (°)       | 120                                  |
|-------------------------|--------------------------------------|
| Certs                   | CE, ROHS                             |
| Energy efficiency class | E                                    |
| Connectivity            | Wifi                                 |
| CRI                     | 85-90                                |
| Dimensions (mm) LxWxH   | Ø380x66                              |
| Dimmable                | Yes                                  |
| Form                    | Circular                             |
| Frequency of Use        | normal                               |
| Guarantee               | According to legal warranty: 3 years |
| IP                      | IP20                                 |
| Kelvin (K)              | 3000, 4000, 6000                     |
| Lumens (Lm)             | 2040                                 |
| Material                | Metal                                |
| Material diffuser       | Polycarbonate                        |
| Assembly                | Surface                              |
| Orientable              | No                                   |
| Temperature range       | -20°F ~ +40°F                        |
| Control system          | SMART WIFI                           |
| Type of LED             | SMD 2835                             |
| Key                     | ССТ                                  |
| UGR                     | No                                   |