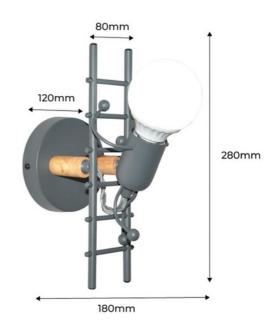

## Decorative wall sconce "Doll" - E27

Doll Wall Sconce: creative design inspired by a doll climbing a ladder. Give a touch of originality and creativity to the atmosphere with this picturesque character. Made of high-quality materials, wood and aluminum, it is strong and durable. Available in 4 colors: black, gray, white, and green. \*\*Accepts one (1) E27 bulb. NOT INCLUDED\*\*

## **Product data**

| Housing color  | White (use), Black (use), Gray (to use), Green (to use) |
|----------------|---------------------------------------------------------|
| Сар            | E27                                                     |
| Certs          | CE, ROHS                                                |
| Style          | Vintage                                                 |
| Frequency (Hz) | 50 - 60                                                 |
| Guarantee      | According to legal warranty: 3 years                    |
| IP             | IP20                                                    |
| Material       | Aluminum                                                |
| Assembly       | Surface                                                 |
| Orientable     | No                                                      |
| Sensor         | No                                                      |
| Outdoor Use    | No                                                      |