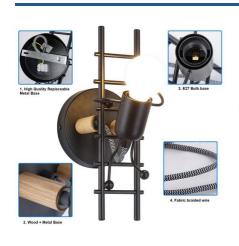

## Decorative wall sconce "Doll" - E27

Doll Wall Sconce: creative design inspired by a doll climbing a ladder. Give a touch of originality and creativity to the atmosphere with this picturesque character. Made of high-quality materials, wood and aluminum, it is strong and durable. Available in 4 colors: black, gray, white, and green. \*\*Accepts one (1) E27 bulb. NOT INCLUDED\*\*

## **Product data**

| Housing color  | White (use), Black (use), Gray (to use), Green (to use) |
|----------------|---------------------------------------------------------|
| Сар            | E27                                                     |
| Certs          | CE, ROHS                                                |
| Style          | Vintage                                                 |
| Frequency (Hz) | 50 - 60                                                 |
| Guarantee      | According to legal warranty: 3 years                    |
| IP             | IP20                                                    |
| Material       | Aluminum                                                |
| Assembly       | Surface                                                 |
| Orientable     | No                                                      |
| Sensor         | No                                                      |
| Outdoor Use    | No                                                      |