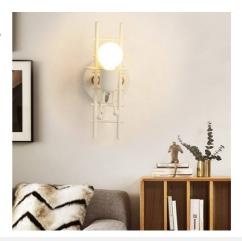

## Decorative wall sconce "Doll" - E27

Doll Wall Sconce: creative design inspired by a doll climbing a ladder. Give a touch of originality and creativity to the atmosphere with this picturesque character. Made of high-quality materials, wood and aluminum, it is strong and durable. Available in 4 colors: black, gray, white, and green. \*\*Accepts one (1) E27 bulb. NOT INCLUDED\*\*

## **Product variants**

Reference Attributes

L310-B Housing color: White (use)

L310-G Housing color: Gray (to use)

L310-N Housing color: Black (use)

L310-VE Housing color: Green (to use)