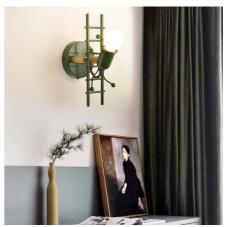

## Decorative wall sconce "Doll" - E27

Doll Wall Sconce: creative design inspired by a doll climbing a ladder. Give a touch of originality and creativity to the atmosphere with this picturesque character. Made of high-quality materials, wood and aluminum, it is strong and durable. Available in 4 colors: black, gray, white, and green. \*\*Accepts one (1) E27 bulb. NOT INCLUDED\*\*

## **Product variants**

Reference Attributes

L310-B Housing color: White (use)

L310-G Housing color: Gray (to use)

L310-N Housing color: Black (use)

L310-VE Housing color: Green (to use)