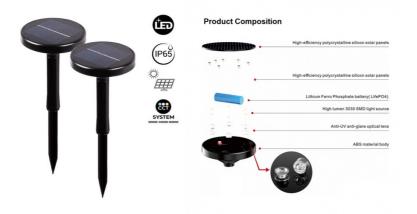

## Outdoor LED CCT solar spotlight with stake - 1W - IP65

## Ref. SL28-CCT

Pack of 2 outdoor solar stakes with spike, made with materials resistant to impact and degradation from UV radiation. They incorporate a light sensor that allows the lights to turn on automatically at night. They are perfect for illuminating gardens, terraces, or as a light point in any outdoor space. They are installed driven into the grass, sand, or soil. They have a CCT system that allows you to adjust the color temperature between warm white, cool white, and neutral white. Available in black color.

## **Product data**

| Opening angle (°)     | 36                                   |
|-----------------------|--------------------------------------|
| Certs                 | CE, ROHS                             |
| Dimensions (mm) LxWxH | 344.4 x Ø 126                        |
| Guarantee             | According to legal warranty: 3 years |
| IP                    | IP65                                 |
| Kelvin (K)            | 3000, 4000, 6000                     |
| Lumens (Lm)           | 90                                   |
| Material              | ABS                                  |
| Power (W)             | 1                                    |
| Charging time (h)     | 4-6                                  |
| Battery type          | 3.2V                                 |
| Type of LED           | SMD 3030                             |
| Key                   | ССТ                                  |
| Outdoor Use           | If                                   |