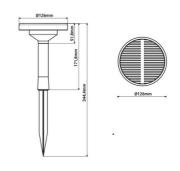

## **Product data**

| Opening angle (°)     | 36                                   |
|-----------------------|--------------------------------------|
| Certs                 | CE, ROHS                             |
| Dimensions (mm) LxWxH | 344.4 x Ø 126                        |
| Guarantee             | According to legal warranty: 3 years |
| IP                    | IP65                                 |
| Kelvin (K)            | 3000, 4000, 6000                     |
| Lumens (Lm)           | 90                                   |
| Material              | ABS                                  |
| Power (W)             | 1                                    |
| Charging time (h)     | 4-6                                  |
| Battery type          | 3.2V                                 |
| Type of LED           | SMD 3030                             |
| Key                   | ССТ                                  |
| Outdoor Use           | If                                   |