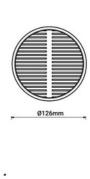

## **Product data**

| Opening angle (°)     | 36                                   |
|-----------------------|--------------------------------------|
| Certs                 | CE, ROHS                             |
| Dimensions (mm) LxWxH | 344.4 x Ø 126                        |
| Guarantee             | According to legal warranty: 3 years |
| IP                    | IP65                                 |
| Kelvin (K)            | 3000, 4000, 6000                     |
| Lumens (Lm)           | 90                                   |
| Material              | ABS                                  |
| Power (W)             | 1                                    |
| Charging time (h)     | 4-6                                  |
| Battery type          | 3.2V                                 |
| Type of LED           | SMD 3030                             |
| Key                   | ССТ                                  |
| Outdoor Use           | If                                   |