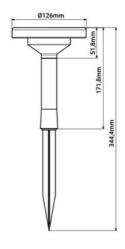

## **Product data**

| Opening angle (°)     | 36                                   |
|-----------------------|--------------------------------------|
| Certs                 | CE, ROHS                             |
| Dimensions (mm) LxWxH | 344.4 x Ø 126                        |
| Guarantee             | According to legal warranty: 3 years |
| IP                    | IP65                                 |
| Kelvin (K)            | 3000, 4000, 6000                     |
| Lumens (Lm)           | 90                                   |
| Material              | ABS                                  |
| Power (W)             | 1                                    |
| Charging time (h)     | 4-6                                  |
| Battery type          | 3.2V                                 |
| Type of LED           | SMD 3030                             |
| Key                   | ССТ                                  |
| Outdoor Use           | If                                   |