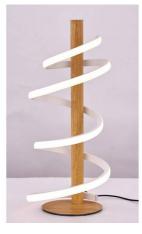

## RITA table lamp - Hollywood 12W

## Ref. LN1405

Modern and cutting-edge designer table lamp with high-quality finishes. It features a base and central structure made of metal with a wood finish and a 12W LED light fixture cleverly arranged around it, providing powerful warm-toned lighting. The smooth and fluid lines of its design bring dynamism and movement, captivating your senses and enveloping you in a unique visual experience.