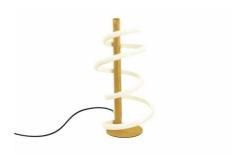

## RITA table lamp - Hollywood 12W

## Ref. LN1405

Modern and cutting-edge designer table lamp with high-quality finishes. It features a base and central structure made of metal with a wood finish and a 12W LED light fixture cleverly arranged around it, providing powerful warm-toned lighting. The smooth and fluid lines of its design bring dynamism and movement, captivating your senses and enveloping you in a unique visual experience.