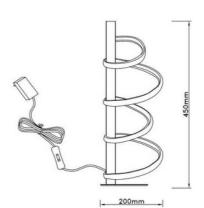

## RITA table lamp - Hollywood 12W

## Ref. LN1405

Modern and cutting-edge designer table lamp with high-quality finishes. It features a base and central structure made of metal with a wood finish and a 12W LED light fixture cleverly arranged around it, providing powerful warm-toned lighting. The smooth and fluid lines of its design bring dynamism and movement, captivating your senses and enveloping you in a unique visual experience.

## **Product data**

| Connection        | Plug                                 |
|-------------------|--------------------------------------|
| Certs             | CE, ROHS                             |
| Dimmable          | No                                   |
| Driver            | Internal                             |
| Frequency of Use  | Intensive                            |
| Guarantee         | According to legal warranty: 3 years |
| IP                | IP20                                 |
| Kelvin (K)        | 3000                                 |
| Lumens (Lm)       | 1020                                 |
| Orientable        | No                                   |
| Power (W)         | 12                                   |
| Temperature range | -20°F ~ +40°F                        |
| Sensor            | No                                   |
| Type of LED       | SMD 2835                             |
| Кеу               | Warm white                           |
| Outdoor Use       | No                                   |
| Recommended Use   | Living room                          |