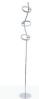

## Aluminum LED floor lamp "GARLAND HOLLYWOOD" - 15W - Warm Light

## Ref. LN1616-CR

"GARLAND" Floor Lamp made of aluminum with a modern and elegant design. It features three LED light rings that emit a warm, powerful, and uniform light with a total power of 15W and a luminous intensity of 1425 lumens. It allows for the adjustment of light intensity from a switch, providing great versatility when creating different environments. The LED rings can be oriented and have a beam angle of 120 degrees. Available in two colors: chrome and black.