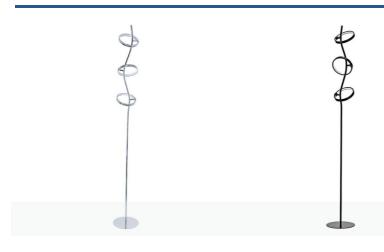

## Aluminum LED floor lamp "GARLAND HOLLYWOOD" - 15W - Warm Light

## Ref. LN1616-CR

"GARLAND" Floor Lamp made of aluminum with a modern and elegant design. It features three LED light rings that emit a warm, powerful, and uniform light with a total power of 15W and a luminous intensity of 1425 lumens. It allows for the adjustment of light intensity from a switch, providing great versatility when creating different environments. The LED rings can be oriented and have a beam angle of 120 degrees. Available in two colors: chrome and black.