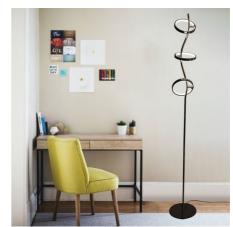

## Aluminum LED floor lamp "GARLAND HOLLYWOOD" - 15W - Warm Light

## Ref. LN1616-CR

"GARLAND" Floor Lamp made of aluminum with a modern and elegant design. It features three LED light rings that emit a warm, powerful, and uniform light with a total power of 15W and a luminous intensity of 1425 lumens. It allows for the adjustment of light intensity from a switch, providing great versatility when creating different environments. The LED rings can be oriented and have a beam angle of 120 degrees. Available in two colors: chrome and black.