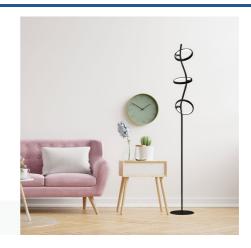

## Aluminum LED floor lamp "GARLAND HOLLYWOOD" - 15W - Warm Light

## Ref. LN1616-CR

"GARLAND" Floor Lamp made of aluminum with a modern and elegant design. It features three LED light rings that emit a warm, powerful, and uniform light with a total power of 15W and a luminous intensity of 1425 lumens. It allows for the adjustment of light intensity from a switch, providing great versatility when creating different environments. The LED rings can be oriented and have a beam angle of 120 degrees. Available in two colors: chrome and black.