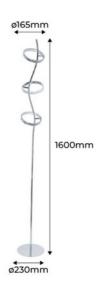

## Ref. LN1616-CR

"GARLAND" Floor Lamp made of aluminum with a modern and elegant design. It features three LED light rings that emit a warm, powerful, and uniform light with a total power of 15W and a luminous intensity of 1425 lumens. It allows for the adjustment of light intensity from a switch, providing great versatility when creating different environments. The LED rings can be oriented and have a beam angle of 120 degrees. Available in two colors: chrome and black.

## **Product data**

| Connection          | Plug                                 |
|---------------------|--------------------------------------|
| Opening angle (°)   | 120                                  |
| Certs               | CE, ROHS                             |
| Dimmable            | Yes                                  |
| Driver              | Internal                             |
| Frequency of Use    | Intensive                            |
| Guarantee           | According to legal warranty: 3 years |
| IP                  | IP20                                 |
| Kelvin (K)          | 3000                                 |
| Lumens (Lm)         | 1425                                 |
| Material            | Aluminum                             |
| Material diffuser   | Polycarbonate                        |
| Power (W)           | 15                                   |
| Temperature range   | -20°F ~ +40°F                        |
| Sensor              | No                                   |
| Nominal Voltage (V) | 220 - 240 V AC                       |
| Type of LED         | SMD 2835                             |
| Key                 | Warm white                           |
| UGR                 | No                                   |
| Outdoor Use         | No                                   |