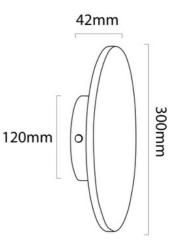

## Circular wooden wall light "Lune" - 26W - Ø 30cm

## Ref. LM113-30-BC

Circular wooden wall sconce "Lune", with indirect light emission. It features a 26W integrated light fixture that projects light from behind, creating an appealing and unique decorative effect. Provides a soft and cozy lighting, ideal for creating warm and relaxing environments in any interior space.

## Product data

| Light temperature     | 3000°K (use)                                         |
|-----------------------|------------------------------------------------------|
| Certs                 | CE, ROHS                                             |
| CRI                   | 80-85                                                |
| Dimensions (mm) LxWxH | Ø 300 x 42                                           |
| Dimmable              | No                                                   |
| Kelvin (K)            | 3000                                                 |
| Lumens (Lm)           | 2700                                                 |
| Power (W)             | 26                                                   |
| Nominal Voltage (V)   | 90-250V                                              |
| Кеу                   | Warm white                                           |
| Outdoor Use           | No                                                   |
| Recommended Use       | Dining room, Bedrooms, Hotels, Commerce, Restaurants |