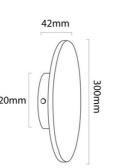

## Product data

| Light temperature     | 3000°K (use)                                         |
|-----------------------|------------------------------------------------------|
| Certs                 | CE, ROHS                                             |
| CRI                   | 80-85                                                |
| Dimensions (mm) LxWxH | Ø 300 x 42                                           |
| Dimmable              | No                                                   |
| Kelvin (K)            | 3000                                                 |
| Lumens (Lm)           | 2700                                                 |
| Power (W)             | 26                                                   |
| Nominal Voltage (V)   | 90-250V                                              |
| Кеу                   | Warm white                                           |
| Outdoor Use           | No                                                   |
| Recommended Use       | Dining room, Bedrooms, Hotels, Commerce, Restaurants |