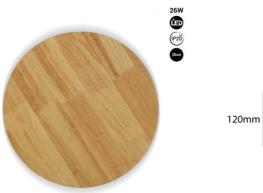

## Circular wooden wall light "Lune" - 26W - Ø 30cm

## Ref. LM113-30-BC

Circular wooden wall sconce "Lune", with indirect light emission. It features a 26W integrated light fixture that projects light from behind, creating an appealing and unique decorative effect. Provides a soft and cozy lighting, ideal for creating warm and relaxing environments in any interior space.

## Product data

| Light temperature     | 3000°K (use)                                         |
|-----------------------|------------------------------------------------------|
| Certs                 | CE, ROHS                                             |
| CRI                   | 80-85                                                |
| Dimensions (mm) LxWxH | Ø 300 x 42                                           |
| Dimmable              | No                                                   |
| Kelvin (K)            | 3000                                                 |
| Lumens (Lm)           | 2700                                                 |
| Power (W)             | 26                                                   |
| Nominal Voltage (V)   | 90-250V                                              |
| Кеу                   | Warm white                                           |
| Outdoor Use           | No                                                   |
| Recommended Use       | Dining room, Bedrooms, Hotels, Commerce, Restaurants |