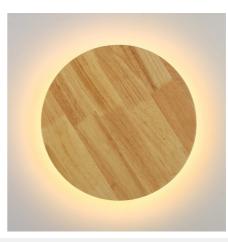

## Circular wooden wall light "Lune" - 26W - Ø 30cm

## Ref. LM113-30-BC

Circular wooden wall sconce "Lune", with indirect light emission. It features a 26W integrated light fixture that projects light from behind, creating an appealing and unique decorative effect. Provides a soft and cozy lighting, ideal for creating warm and relaxing environments in any interior space.