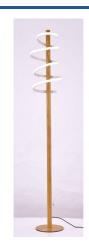

## RITA floor lamp - Hollywood 18W warm light

## Ref. LN1406

Modern and avant-garde floor lamp with the highest quality finishes. It features a sturdy central metal structure finished in a wood color and a 18W LED fixture, cleverly arranged around the central support to provide powerful light in a warm tone. The soft and fluid lines of its design bring dynamism and movement, captivating your senses and enveloping you in a unique visual experience.