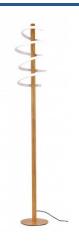

## RITA floor lamp - Hollywood 18W warm light

## Ref. LN1406

Modern and avant-garde floor lamp with the highest quality finishes. It features a sturdy central metal structure finished in a wood color and a 18W LED fixture, cleverly arranged around the central support to provide powerful light in a warm tone. The soft and fluid lines of its design bring dynamism and movement, captivating your senses and enveloping you in a unique visual experience.