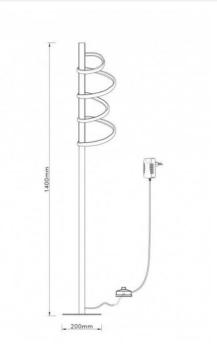

## Ref. LN1406

Modern and avant-garde floor lamp with the highest quality finishes. It features a sturdy central metal structure finished in a wood color and a 18W LED fixture, cleverly arranged around the central support to provide powerful light in a warm tone. The soft and fluid lines of its design bring dynamism and movement, captivating your senses and enveloping you in a unique visual experience.

## **Product data**

| Connection        | Plug                                 |
|-------------------|--------------------------------------|
| Certs             | CE, ROHS                             |
| Dimmable          | No                                   |
| Driver            | Internal                             |
| Frequency of Use  | Intensive                            |
| Guarantee         | According to legal warranty: 3 years |
| IP                | IP20                                 |
| Kelvin (K)        | 3000                                 |
| Lumens (Lm)       | 1530                                 |
| Orientable        | No                                   |
| Temperature range | -20°F ~ +40°F                        |
| Sensor            | No                                   |
| Type of LED       | SMD 2835                             |
| Key               | Warm white                           |
| Outdoor Use       | No                                   |
| Recommended Use   | Living room                          |