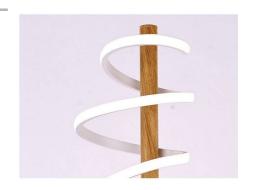

## Ref. LN1406

Modern and avant-garde floor lamp with the highest quality finishes. It features a sturdy central metal structure finished in a wood color and a 18W LED fixture, cleverly arranged around the central support to provide powerful light in a warm tone. The soft and fluid lines of its design bring dynamism and movement, captivating your senses and enveloping you in a unique visual experience.