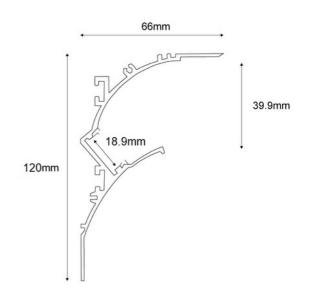

## Aluminum profile for LED strip wall washer 66x120mm (2m)

## **Product data**

| Certs                 | CE, ROHS                             |
|-----------------------|--------------------------------------|
| Dimensions (mm) LxWxH | 66x120mm                             |
| Guarantee             | According to legal warranty: 3 years |
| IP                    | IP20                                 |
| Material              | Aluminum                             |
| Assembly              | Integration                          |
| Outdoor Use           | No                                   |
| Recommended Use       | Corners                              |