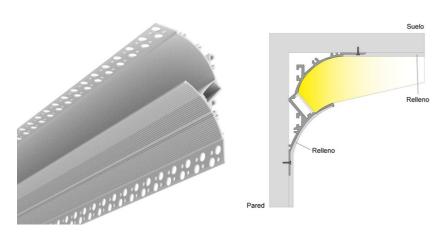

## Aluminum profile for LED strip wall washer 66x120mm (2m)

## Ref. BPERFALP194

The 2m long aluminum profile for surfaces is a very useful wall bath for our LED strips if we intend to illuminate and highlight the ceiling of our homes. They look great, for example, in museums and art galleries, although they also serve perfectly to light our living spaces and create a minimalist and modern atmosphere. It can also be used as a decorative element or indirect lighting on blank walls. - Plugs and LED not included -