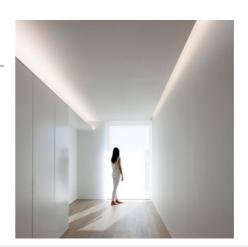

## Ref. BPERFALP194

The 2m long aluminum profile for surfaces is a very useful wall bath for our LED strips if we intend to illuminate and highlight the ceiling of our homes. They look great, for example, in museums and art galleries, although they also serve perfectly to light our living spaces and create a minimalist and modern atmosphere. It can also be used as a decorative element or indirect lighting on blank walls. - Plugs and LED not included -