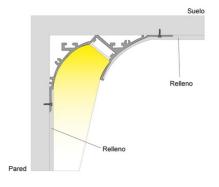

## Aluminum profile for LED strip wall washer 66x120mm (2m)

## Ref. BPERFALP194

The 2m long aluminum profile for surfaces is a very useful wall bath for our LED strips if we intend to illuminate and highlight the ceiling of our homes. They look great, for example, in museums and art galleries, although they also serve perfectly to light our living spaces and create a minimalist and modern atmosphere. It can also be used as a decorative element or indirect lighting on blank walls. - Plugs and LED not included -