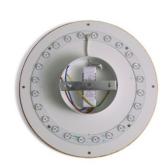

## Ref. LM113-20-BC

Circular wall sconce made of wood "Lune", with indirect light emission. It features a 12W integrated light fixture that projects light from behind, creating an attractive and unique decorative effect. Provides a soft and cozy lighting, perfect for creating warm and relaxing environments in any indoor space.

## **Product data**

| Light temperature    | 3000°K                                                  |
|----------------------|---------------------------------------------------------|
| Certs                | CE, ROHS                                                |
| CRI                  | 80-85                                                   |
| Dimensions (mm) LxWx | H Ø 200 x 42                                            |
| Dimmable             | No                                                      |
| Style                | Natural                                                 |
| Guarantee            | According to legal warranty: 3 years                    |
| IP                   | IP20                                                    |
| Kelvin (K)           | 3000                                                    |
| Lumens (Lm)          | 1380                                                    |
| Material             | Wood                                                    |
| Assembly             | Surface                                                 |
| Power (W)            | 12                                                      |
| Nominal Voltage (V)  | 90-250V                                                 |
| Type of LED          | SMD 2835                                                |
| Key                  | Warmwhite                                               |
| Outdoor Use          | No                                                      |
| Recommended Use      | Dining room, Bedrooms, Hotels, Restaurants, Living room |