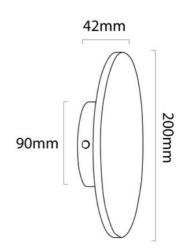

## **Product data**

| Light temperature    | 3000°K                                                  |
|----------------------|---------------------------------------------------------|
| Certs                | CE, ROHS                                                |
| CRI                  | 80-85                                                   |
| Dimensions (mm) LxWx | H Ø 200 x 42                                            |
| Dimmable             | No                                                      |
| Style                | Natural                                                 |
| Guarantee            | According to legal warranty: 3 years                    |
| IP                   | IP20                                                    |
| Kelvin (K)           | 3000                                                    |
| Lumens (Lm)          | 1380                                                    |
| Material             | Wood                                                    |
| Assembly             | Surface                                                 |
| Power (W)            | 12                                                      |
| Nominal Voltage (V)  | 90-250V                                                 |
| Type of LED          | SMD 2835                                                |
| Key                  | Warmwhite                                               |
| Outdoor Use          | No                                                      |
| Recommended Use      | Dining room, Bedrooms, Hotels, Restaurants, Living room |