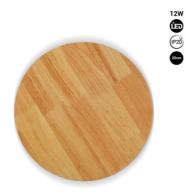

## Circular wooden wall light "Lune" - 12W - Ø 20cm

## Ref. LM113-20-BC

Circular wall sconce made of wood "Lune", with indirect light emission. It features a 12W integrated light fixture that projects light from behind, creating an attractive and unique decorative effect. Provides a soft and cozy lighting, perfect for creating warm and relaxing environments in any indoor space.

## **Product data**

| Light temperature    | 3000°K                                                  |
|----------------------|---------------------------------------------------------|
| Certs                | CE, ROHS                                                |
| CRI                  | 80-85                                                   |
| Dimensions (mm) LxWx | H Ø 200 x 42                                            |
| Dimmable             | No                                                      |
| Style                | Natural                                                 |
| Guarantee            | According to legal warranty: 3 years                    |
| IP                   | IP20                                                    |
| Kelvin (K)           | 3000                                                    |
| Lumens (Lm)          | 1380                                                    |
| Material             | Wood                                                    |
| Assembly             | Surface                                                 |
| Power (W)            | 12                                                      |
| Nominal Voltage (V)  | 90-250V                                                 |
| Type of LED          | SMD 2835                                                |
| Key                  | Warmwhite                                               |
| Outdoor Use          | No                                                      |
| Recommended Use      | Dining room, Bedrooms, Hotels, Restaurants, Living room |