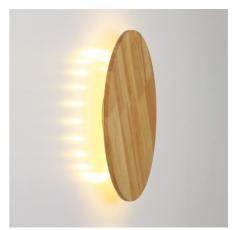

## Circular wooden wall light "Lune" - 12W - Ø 20cm

## Ref. LM113-20-BC

Circular wall sconce made of wood "Lune", with indirect light emission. It features a 12W integrated light fixture that projects light from behind, creating an attractive and unique decorative effect. Provides a soft and cozy lighting, perfect for creating warm and relaxing environments in any indoor space.