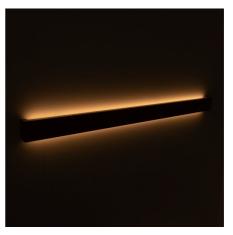

## Ref. LM115-100-BC

Linear wall sconce "Wooden," featuring an elegant and modern design, with indirect light emission. It has a 24W integrated lighting fixture that projects light from the back, creating an attractive and unique decorative effect. Provides a soft and welcoming light, dimmable in intensity, ideal for creating warm and relaxing environments in any indoor space.