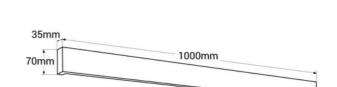

## Wood linear wall light "Wooden" - Dimmable -24W - 100cm

## Ref. LM115-100-BC

Linear wall sconce "Wooden," featuring an elegant and modern design, with indirect light emission. It has a 24W integrated lighting fixture that projects light from the back, creating an attractive and unique decorative effect. Provides a soft and welcoming light, dimmable in intensity, ideal for creating warm and relaxing environments in any indoor space.