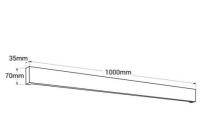

## Wood linear wall light "Wooden" - Dimmable -24W - 100cm

## Product data

| Certs                   | CE, ROHS                                             |
|-------------------------|------------------------------------------------------|
| Energy efficiency class | F                                                    |
| CRI                     | 80-85                                                |
| Dimmable                | Yes                                                  |
| Style                   | Natural                                              |
| Guarantee               | According to legal warranty: 3 years                 |
| IP                      | IP20                                                 |
| Kelvin (K)              | 3000                                                 |
| Lumens (Lm)             | 1200                                                 |
| Material                | Wood                                                 |
| Assembly                | Surface                                              |
| Power (W)               | 24                                                   |
| Nominal Voltage (V)     | 90-250V                                              |
| Type of LED             | SMD 2835                                             |
| Кеу                     | Warm white                                           |
| Outdoor Use             | No                                                   |
| Recommended Use         | Bedrooms, Hotels, Commerce, Restaurants, Living room |