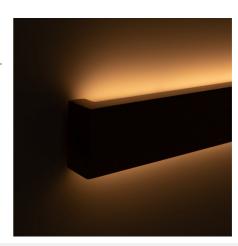

## Ref. LM115-100-BC

Linear wall sconce "Wooden," featuring an elegant and modern design, with indirect light emission. It has a 24W integrated lighting fixture that projects light from the back, creating an attractive and unique decorative effect. Provides a soft and welcoming light, dimmable in intensity, ideal for creating warm and relaxing environments in any indoor space.