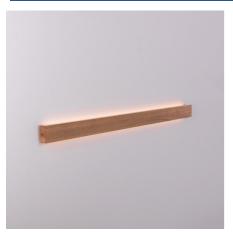

## Wood linear wall light "Wooden" - Dimmable -24W - 100cm

## Ref. LM115-100-BC

Linear wall sconce "Wooden," featuring an elegant and modern design, with indirect light emission. It has a 24W integrated lighting fixture that projects light from the back, creating an attractive and unique decorative effect. Provides a soft and welcoming light, dimmable in intensity, ideal for creating warm and relaxing environments in any indoor space.