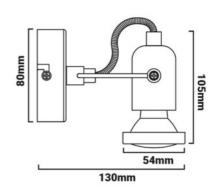

## Ref. L100-1

NEXUS-1 Ceiling or Wall Spotlight, with a light point for GU10 LED bulb, adjustable. High-quality polished nickel-chrome finish. Modern and economical spotlight for GU10 LED dichroic bulbs, designed for installation in bedrooms, living rooms, and rooms. You can install it as a ceiling lamp or as a wall sconce. \*\* DOES NOT INCLUDE LED BULB GU10 \*\* GU10 max. 40W 230V 130x105mm IP20

## **Product data**

| Сар                   | GU10                                 |
|-----------------------|--------------------------------------|
| Certs                 | CE, ROHS                             |
| Dimensions (mm) LxWxH | 130x105                              |
| Guarantee             | According to legal warranty: 3 years |
| IP                    | IP20                                 |
| Material              | Metal                                |
| Assembly              | Surface                              |
| Orientable            | Yes                                  |
| Maximum power (W)     | 40                                   |
| Temperature range     | -20°F ~ +40°F                        |
| Outdoor Use           | No                                   |