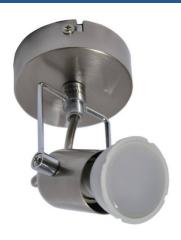

## Ref. L100-1

NEXUS-1 Ceiling or Wall Spotlight, with a light point for GU10 LED bulb, adjustable. High-quality polished nickel-chrome finish. Modern and economical spotlight for GU10 LED dichroic bulbs, designed for installation in bedrooms, living rooms, and rooms. You can install it as a ceiling lamp or as a wall sconce. \*\* DOES NOT INCLUDE LED BULB GU10 \*\* GU10 max. 40W 230V 130x105mm IP20