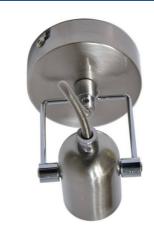

## Ref. L100-1

NEXUS-1 Ceiling or Wall Spotlight, with a light point for GU10 LED bulb, adjustable. High-quality polished nickel-chrome finish. Modern and economical spotlight for GU10 LED dichroic bulbs, designed for installation in bedrooms, living rooms, and rooms. You can install it as a ceiling lamp or as a wall sconce. \*\* DOES NOT INCLUDE LED BULB GU10 \*\* GU10 max. 40W 230V 130x105mm IP20