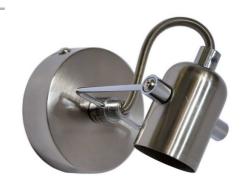

## Ref. L100-1

NEXUS-1 Ceiling or Wall Spotlight, with a light point for GU10 LED bulb, adjustable. High-quality polished nickel-chrome finish. Modern and economical spotlight for GU10 LED dichroic bulbs, designed for installation in bedrooms, living rooms, and rooms. You can install it as a ceiling lamp or as a wall sconce. \*\* DOES NOT INCLUDE LED BULB GU10 \*\* GU10 max. 40W 230V 130x105mm IP20