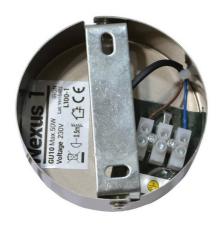

## **Product data**

| Сар                   | GU10                                 |
|-----------------------|--------------------------------------|
| Certs                 | CE, ROHS                             |
| Dimensions (mm) LxWxH | 130x105                              |
| Guarantee             | According to legal warranty: 3 years |
| IP                    | IP20                                 |
| Material              | Metal                                |
| Assembly              | Surface                              |
| Orientable            | Yes                                  |
| Maximum power (W)     | 40                                   |
| Temperature range     | -20°F ~ +40°F                        |
| Outdoor Use           | No                                   |