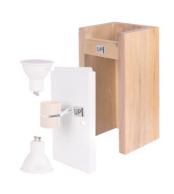

## Ref. LM114

Bidirectional wooden sconce "Durga" features an elegant and contemporary design, easily combinable with different decorative styles. Incorporates two GU10 sockets that accommodate bulbs with a maximum power of 50W each, to provide double-sided illumination. \*\* Bulbs not included \*\*

## **Product data**

| Сар                   | GU10                                 |
|-----------------------|--------------------------------------|
| Certs                 | CE, ROHS                             |
| Connection            | Point of light                       |
| Dimensions (mm) LxWxH | 220 x 110 x 100                      |
| Style                 | Nordic                               |
| Frequency (Hz)        | 50 - 60                              |
|                       |                                      |
| Guarantee             | According to legal warranty: 3 years |
| Guarantee<br>IP       | According to legal warranty: 3 years |
|                       |                                      |
| IP                    | IP20                                 |
| IP<br>Material        | IP20<br>Wood                         |