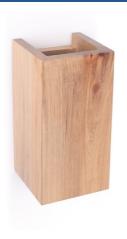

## Ref. LM114

Bidirectional wooden sconce "Durga" features an elegant and contemporary design, easily combinable with different decorative styles. Incorporates two GU10 sockets that accommodate bulbs with a maximum power of 50W each, to provide double-sided illumination. \*\* Bulbs not included \*\*