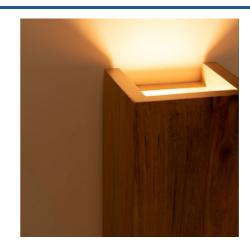

## Ref. LM114

Bidirectional wooden sconce "Durga" features an elegant and contemporary design, easily combinable with different decorative styles. Incorporates two GU10 sockets that accommodate bulbs with a maximum power of 50W each, to provide double-sided illumination. \*\* Bulbs not included \*\*