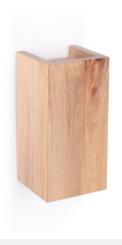

## Ref. LM114

Bidirectional wooden sconce "Durga" features an elegant and contemporary design, easily combinable with different decorative styles. Incorporates two GU10 sockets that accommodate bulbs with a maximum power of 50W each, to provide double-sided illumination. \*\* Bulbs not included \*\*