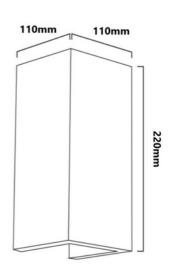

## **Product data**

| Сар                   | GU10                                 |
|-----------------------|--------------------------------------|
| Certs                 | CE, ROHS                             |
| Connection            | Point of light                       |
| Dimensions (mm) LxWxH | 220 x 110 x 100                      |
| Style                 | Nordic                               |
| Frequency (Hz)        | 50 - 60                              |
|                       |                                      |
| Guarantee             | According to legal warranty: 3 years |
| Guarantee<br>IP       | According to legal warranty: 3 years |
|                       |                                      |
| IP                    | IP20                                 |
| IP<br>Material        | IP20<br>Wood                         |