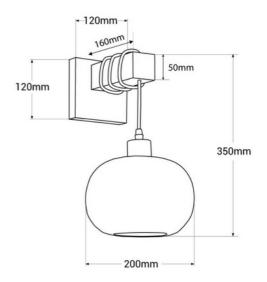

## Product data

| Сар                   | E27                                        |
|-----------------------|--------------------------------------------|
| Certs                 | CE, ROHS                                   |
| Dimensions (mm) LxWxH | 350x200x120                                |
| Style                 | Nordic, Natural                            |
| Frequency (Hz)        | 50 - 60                                    |
| Guarantee             | According to legal warranty: 3 years       |
| IP                    | IP20                                       |
| Maximum power (W)     | 60                                         |
| Nominal Voltage (V)   | 220 - 240 V AC                             |
| Outdoor Use           | No                                         |
| Recommended Use       | Bedrooms, Hotels, Restaurants, Living room |