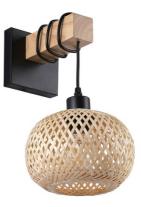

## Wall lamp wood and wicker "Shelley" - E27

## Ref. LM136

The "Shelley" wall sconce combines design and quality. It features a black metal base and a wooden support that holds its shade handcrafted from wicker. The original weave of its screen allows for a beautiful play of light and shadow with the passage of light, creating warm and inviting atmospheres. \*\*Accepts an E27 bulb - NOT included\*\*