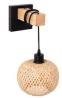

## Wall lamp wood and wicker "Shelley" - E27

## Ref. LM136

The "Shelley" wall sconce combines design and quality. It features a black metal base and a wooden support that holds its shade handcrafted from wicker. The original weave of its screen allows for a beautiful play of light and shadow with the passage of light, creating warm and inviting atmospheres. \*\*Accepts an E27 bulb - NOT included\*\*