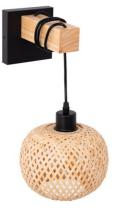

## Wall lamp wood and wicker "Shelley" - E27

## Ref. LM136

The "Shelley" wall sconce combines design and quality. It features a black metal base and a wooden support that holds its shade handcrafted from wicker. The original weave of its screen allows for a beautiful play of light and shadow with the passage of light, creating warm and inviting atmospheres. \*\*Accepts an E27 bulb - NOT included\*\*