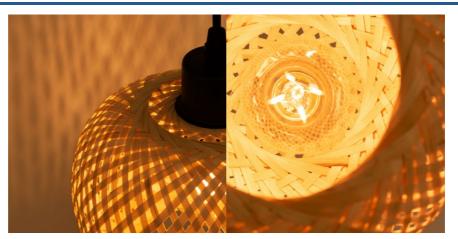

## Ref. LM136

The "Shelley" wall sconce combines design and quality. It features a black metal base and a wooden support that holds its shade handcrafted from wicker. The original weave of its screen allows for a beautiful play of light and shadow with the passage of light, creating warm and inviting atmospheres. \*\*Accepts an E27 bulb - NOT included\*\*