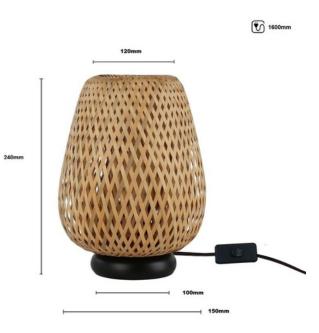

## Product data

| Connection            | Plug                           |
|-----------------------|--------------------------------|
| Сар                   | E27                            |
| Certs                 | CE, ROHS                       |
| Dimensions (mm) LxWxH | Ø 150 x 240mm                  |
| Style                 | Natural                        |
| Guarantee             | 10 years                       |
| IP                    | IP20                           |
| Material              | Willow                         |
| Assembly              | Surface                        |
| Maximum power (W)     | 40                             |
| Nominal Voltage (V)   | 220 - 240 V AC                 |
| Outdoor Use           | No                             |
| Recommended Use       | Bedrooms, Offices, Living room |