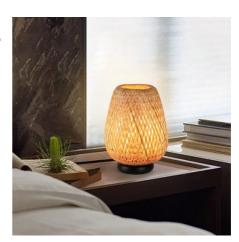

## Wicker table lamp "CARL" - E27

## Ref. LM186

Handcrafted table lamp made from wicker fibers. Its original weave creates a beautiful play of light and shadow as the light passes through, resulting in warm and cozy atmospheres. It is a perfect bedside lamp to place in the living room or bedroom, although its versatile design fits various spaces in the home. \*\* Accepts E27 bulb - Not included\*\*