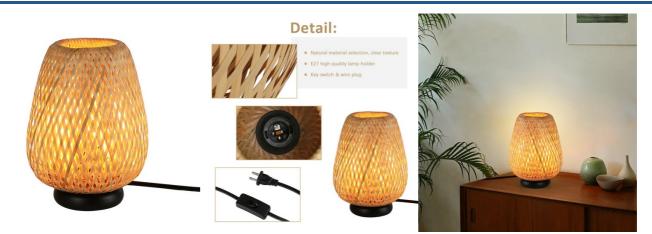

## Wicker table lamp "CARL" - E27

## Ref. LM186

Handcrafted table lamp made from wicker fibers. Its original weave creates a beautiful play of light and shadow as the light passes through, resulting in warm and cozy atmospheres. It is a perfect bedside lamp to place in the living room or bedroom, although its versatile design fits various spaces in the home. \*\* Accepts E27 bulb - Not included\*\*

## Product data

| Connection            | Plug                           |
|-----------------------|--------------------------------|
| Сар                   | E27                            |
| Certs                 | CE, ROHS                       |
| Dimensions (mm) LxWxH | Ø 150 x 240mm                  |
| Style                 | Natural                        |
| Guarantee             | 10 years                       |
| IP                    | IP20                           |
| Material              | Willow                         |
| Assembly              | Surface                        |
| Maximum power (W)     | 40                             |
| Nominal Voltage (V)   | 220 - 240 V AC                 |
| Outdoor Use           | No                             |
| Recommended Use       | Bedrooms, Offices, Living room |