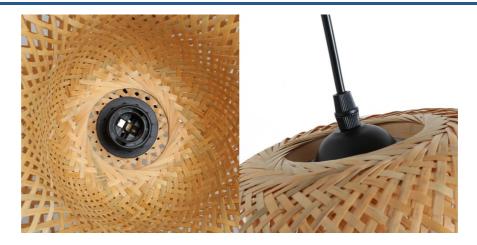

## Ref. LM159

The "Frankie" floor lamp combines design and quality. It features a black metal frame and base, along with a wooden support that holds its screen, handcrafted from wicker. Its exquisite and elegant design makes it a perfect decorative element to create warm and inviting environments. It is a perfect lamp to place in the living room, near the sofa, although its versatile design adapts to different spaces in the home. \*\*Accepts an E27 bulb - NOT included\*\*