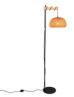

## Ref. LM159

The "Frankie" floor lamp combines design and quality. It features a black metal frame and base, along with a wooden support that holds its screen, handcrafted from wicker. Its exquisite and elegant design makes it a perfect decorative element to create warm and inviting environments. It is a perfect lamp to place in the living room, near the sofa, although its versatile design adapts to different spaces in the home. \*\*Accepts an E27 bulb - NOT included\*\*