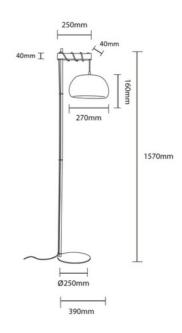

## **Product data**

| Connection            | Plug                                            |
|-----------------------|-------------------------------------------------|
| Сар                   | E27                                             |
| Certs                 | CE, ROHS                                        |
| Dimensions (mm) LxWxH | height: 1570mm, base: ø250mm                    |
| Style                 | Natural                                         |
| Guarantee             | 10 years                                        |
| IP                    | IP20                                            |
| Material              | Metal, Wood, Willow                             |
| Assembly              | On Foot                                         |
| Maximum power (W)     | 40                                              |
| Nominal Voltage (V)   | 220 - 240 V AC                                  |
| Outdoor Use           | No                                              |
| Recommended Use       | Dining room, Bedrooms, Restaurants, Living room |