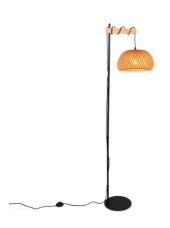

## Wood and wicker floor lamp "Frankie" - E27

## Ref. LM159

The "Frankie" floor lamp combines design and quality. It features a black metal frame and base, along with a wooden support that holds its screen, handcrafted from wicker. Its exquisite and elegant design makes it a perfect decorative element to create warm and inviting environments. It is a perfect lamp to place in the living room, near the sofa, although its versatile design adapts to different spaces in the home. \*\*Accepts an E27 bulb - NOT included\*\*