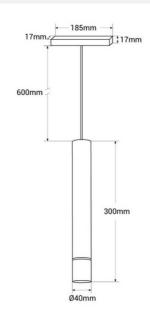

## Product data

| Housing color                                                                              | White (use), Black (use)             |  |
|--------------------------------------------------------------------------------------------|--------------------------------------|--|
| Light temperature                                                                          | 4000°K (use), 2800°K (use)           |  |
| Opening angle (°)                                                                          | 38                                   |  |
| Certs                                                                                      | CE, ROHS                             |  |
| CRI                                                                                        | 90-95                                |  |
| IP                                                                                         | IP20                                 |  |
| Kelvin (K)                                                                                 | 3000, 4000, 2800                     |  |
| Lumens (Lm)                                                                                | 460                                  |  |
| Assembly                                                                                   | Suspension                           |  |
| Power (W)                                                                                  | 8                                    |  |
| Nominal Voltage (V)                                                                        | 48V                                  |  |
| Track Type                                                                                 | Magnetic                             |  |
| Key                                                                                        | Warm white, Neutral white            |  |
| Outdoor Use                                                                                | No                                   |  |
| Recommended UseDining room, Bedrooms, Hotels, Kitchens, Commerce, Restaurants, Living room |                                      |  |
| Service life (h)                                                                           | 25,000                               |  |
| Dimensions (mm) LxWxH                                                                      | light: Ø40 x 300mm / cable: 600mm    |  |
| Guarantee                                                                                  | According to legal warranty: 3 years |  |
| UGR                                                                                        | UGR16                                |  |