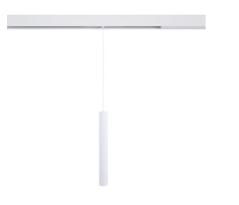

## Magnetic track LED spotlight - 48V - 8W - White

Our LED suspension spotlight for magnetic track is a state-of-the-art fixture with a modern design. Provides accent lighting with a low glare index (UGR16) and a high color rendering index (CRI>90). Its installation is very simple and does not require the use of tools, which offers great versatility as it can be combined with other fixtures and easily rearranged on the track. It operates at only 48V, therefore, it is safe for children and pets. Available in warm white (2800K) and neutral white (4000K)

## Product data

| Housing color                                                                              | White (use), Black (use)             |  |
|--------------------------------------------------------------------------------------------|--------------------------------------|--|
| Light temperature                                                                          | 4000°K (use), 2800°K (use)           |  |
| Opening angle (°)                                                                          | 38                                   |  |
| Certs                                                                                      | CE, ROHS                             |  |
| CRI                                                                                        | 90-95                                |  |
| IP                                                                                         | IP20                                 |  |
| Kelvin (K)                                                                                 | 3000, 4000, 2800                     |  |
| Lumens (Lm)                                                                                | 460                                  |  |
| Assembly                                                                                   | Suspension                           |  |
| Power (W)                                                                                  | 8                                    |  |
| Nominal Voltage (V)                                                                        | 48V                                  |  |
| Track Type                                                                                 | Magnetic                             |  |
| Key                                                                                        | Warm white, Neutral white            |  |
| Outdoor Use                                                                                | No                                   |  |
| Recommended UseDining room, Bedrooms, Hotels, Kitchens, Commerce, Restaurants, Living room |                                      |  |
| Service life (h)                                                                           | 25,000                               |  |
| Dimensions (mm) LxWxH                                                                      | light: Ø40 x 300mm / cable: 600mm    |  |
| Guarantee                                                                                  | According to legal warranty: 3 years |  |
| UGR                                                                                        | UGR16                                |  |