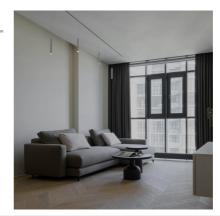

## Magnetic track LED spotlight - 48V - 8W - White

Our LED suspension spotlight for magnetic track is a state-of-the-art fixture with a modern design. Provides accent lighting with a low glare index (UGR16) and a high color rendering index (CRI>90). Its installation is very simple and does not require the use of tools, which offers great versatility as it can be combined with other fixtures and easily rearranged on the track. It operates at only 48V, therefore, it is safe for children and pets. Available in warm white (2800K) and neutral white (4000K)