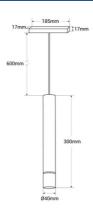

## Product data

| Housing color                                                                              | White (use), Black (use)             |  |
|--------------------------------------------------------------------------------------------|--------------------------------------|--|
| Light temperature                                                                          | 4000°K (use), 2800°K (use)           |  |
| Opening angle (°)                                                                          | 38                                   |  |
| Certs                                                                                      | CE, ROHS                             |  |
| CRI                                                                                        | 90-95                                |  |
| IP                                                                                         | IP20                                 |  |
| Kelvin (K)                                                                                 | 3000, 4000, 2800                     |  |
| Lumens (Lm)                                                                                | 460                                  |  |
| Assembly                                                                                   | Suspension                           |  |
| Power (W)                                                                                  | 8                                    |  |
| Nominal Voltage (V)                                                                        | 48V                                  |  |
| Track Type                                                                                 | Magnetic                             |  |
| Key                                                                                        | Warm white, Neutral white            |  |
| Outdoor Use                                                                                | No                                   |  |
| Recommended UseDining room, Bedrooms, Hotels, Kitchens, Commerce, Restaurants, Living room |                                      |  |
| Service life (h)                                                                           | 25,000                               |  |
| Dimensions (mm) LxWxH                                                                      | light: Ø40 x 300mm / cable: 600mm    |  |
| Guarantee                                                                                  | According to legal warranty: 3 years |  |
| UGR                                                                                        | UGR16                                |  |