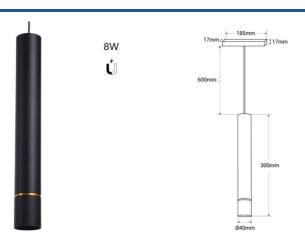

## Suspension LED spotlight for magnetic rail 48V - 8W - Gold Line

Our LED suspension spotlight for magnetic track is a state-of-the-art luminaire with a modern design. Provides accent lighting with low glare index (UGR16) and a high color rendering index (CRI>90). Its installation is very straightforward and does not require the use of tools, which offers great versatility as it can be combined with other fixtures and easily rearranged on the track. It works at only 48V, therefore it is safe for children and pets. Available in warm white (2800K) and neutral white (4000K)